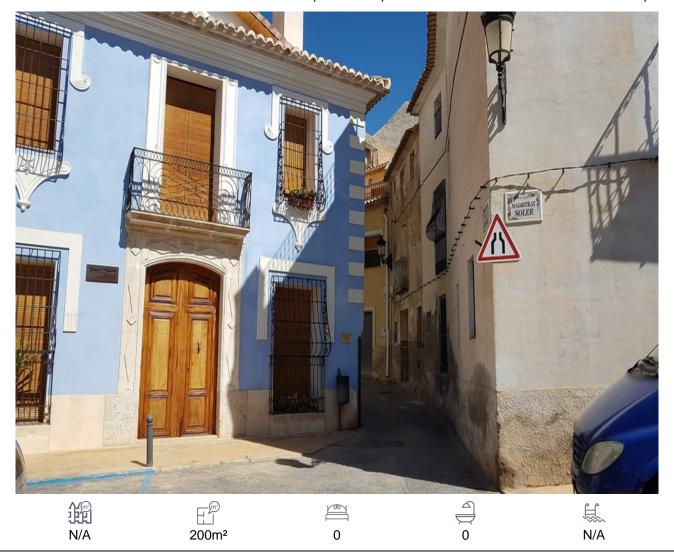

## Town House, Relleu, Unknown

25,000€

RELLEU. The 200 m2 town house renovation project in the heart of the picturesque village of Relleu (near Finestrat). You can make it your vacation spot, your home, or a small hotel. The village is very popular with all kinds of tourists like climbers (close to Puig Campana mountain), and the best for cyclists who come from all over Europe to practice.