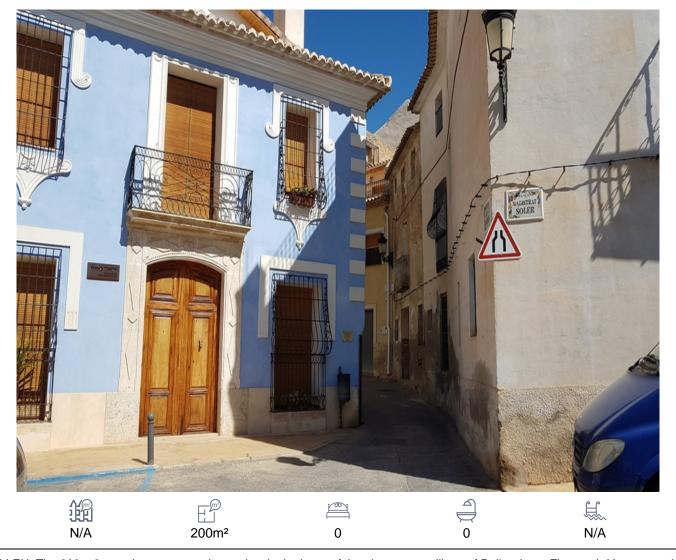

## Town House, Relleu, Unknown

25,000€

RELLEU. The 200 m2 town house renovation project in the heart of the picturesque village of Relleu (near Finestrat). You can make it your vacation spot, your home, or a small hotel. The village is very popular with all kinds of tourists like climbers (close to Puig Campana mountain), and the best for cyclists who come from all over Europe to practice.