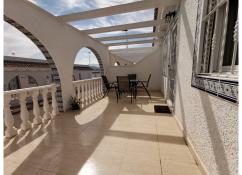

## Villa, Camposol, Murcia

65,000€

This 2 bedroom, 1 bathroom, Rebecca style villa being located on the Final phase of Camposol has small terrace area to the front of the property. A marble staircase up to the front terrace, on through the front entrance leads in to a spacious living room with a ceiling fan. The separate dining room lies adjacent to the kitchen, access is via the archway. The kitchen comes fully fitted and includes white goods and has a ceramic hob, electric oven, washing machine, fridge/freezer. Both bedrooms benefit, fitted wardrobes and can be configured as either twin or double bedrooms. The bathroom comprises bath with shower attachment WC, sink, and illuminated mirror. A metal staircase from the rear courtyard leads to the roof top solarium, and offers excellent views to the surrounding mountains. Shops, bars, restaurants and supermarkets are just a 5 minute drive. The popular beaches of Puerto de Mazarron and Bolnuevo are just 20 minutes away. Transfer times from Alicante and Corvera (Murcia international) airports are just 1 hour and 20 minutes respectively.