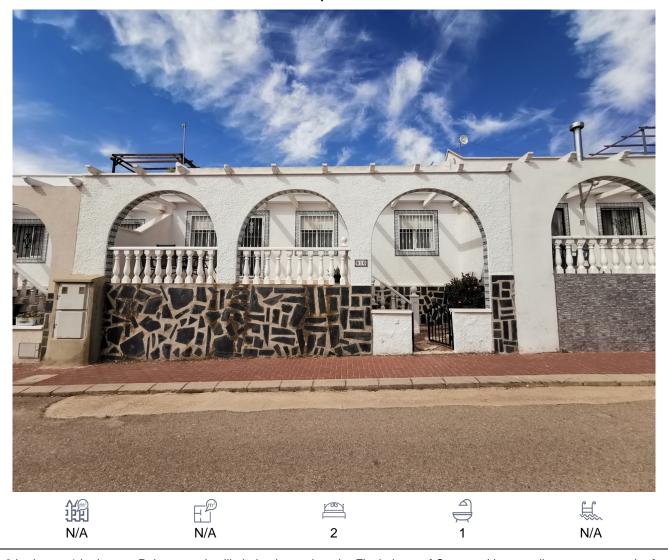

## Villa, Camposol, Murcia

65,000€

This 2 bedroom, 1 bathroom, Rebecca style villa being located on the Final phase of Camposol has small terrace area to the front of the property. A marble staircase up to the front terrace, on through the front entrance leads in to a spacious living room with a ceiling fan. The separate dining room lies adjacent to the kitchen, access is via the archway. The kitchen comes fully fitted and includes white goods and has a ceramic hob, electric oven, washing machine, fridge/freezer. Both bedrooms benefit, fitted wardrobes and can be configured as either twin or double bedrooms. The bathroom comprises bath with shower attachment WC, sink, and illuminated mirror. A metal staircase from the rear courtyard leads to the roof top solarium, and offers excellent views to the surrounding mountains. Shops, bars, restaurants and supermarkets are just a 5 minute drive. The popular beaches of Puerto de Mazarron and Bolnuevo are just 20 minutes away. Transfer times from Alicante and Corvera (Murcia international) airports are just 1 hour and 20 minutes respectively.