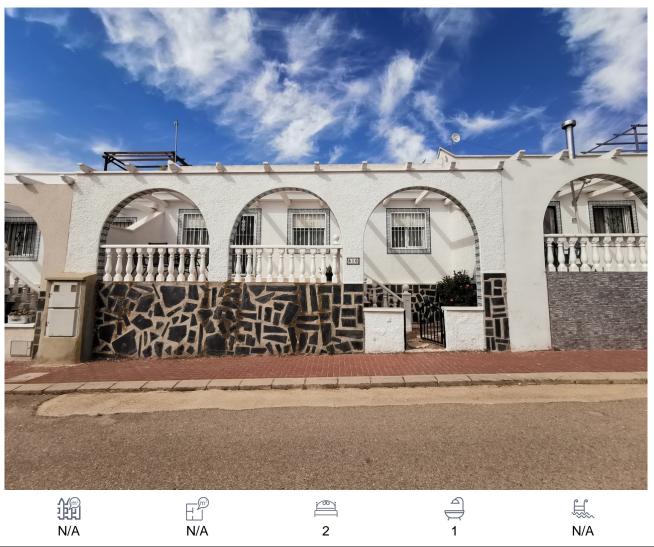

## Villa, Camposol, Murcia

## 65,000€

This 2 bedroom, 1 bathroom, Rebecca style villa being located on the Final phase of Camposol has small terrace area to the front of the property. A marble staircase up to the front terrace, on through the front entrance leads in to a spacious living room with a ceiling fan. The separate dining room lies adjacent to the kitchen, access is via the archway. The kitchen comes fully fitted and includes white goods and has a ceramic hob, electric oven, washing machine, fridge/freezer. Both bedrooms benefit, fitted wardrobes and can be configured as either twin or double bedrooms. The bathroom comprises bath with shower attachment WC, sink, and illuminated mirror. A metal staircase from the rear courtyard leads to the roof top solarium, and offers excellent views to the surrounding mountains. Shops, bars, restaurants and supermarkets are just a 5 minute drive. The popular beaches of Puerto de Mazarron and Bolnuevo are just 20 minutes away. Transfer times from Alicante and Corvera (Murcia international) airports are just 1 hour and 20 minutes respectively.