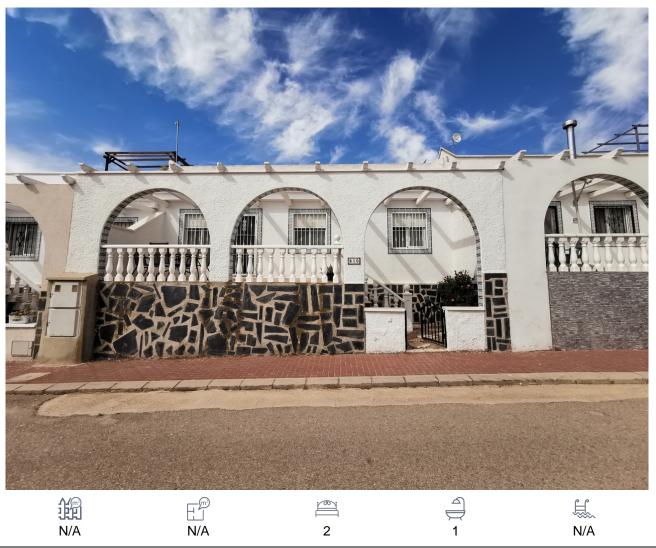

## Villa, Camposol, Murcia

## 65,000€

This 2 bedroom, 1 bathroom, Rebecca style villa being located on the Final phase of Camposol has small terrace area to the front of the property. A marble staircase up to the front terrace, on through the front entrance leads in to a spacious living room with a ceiling fan. The separate dining room lies adjacent to the kitchen, access is via the archway. The kitchen comes fully fitted and includes white goods and has a ceramic hob, electric oven, washing machine, fridge/freezer. Both bedrooms benefit, fitted wardrobes and can be configured as either twin or double bedrooms. The bathroom comprises bath with shower attachment WC, sink, and illuminated mirror. A metal staircase from the rear courtyard leads to the roof top solarium, and offers excellent views to the surrounding mountains. Shops, bars, restaurants and supermarkets are just a 5 minute drive. The popular beaches of Puerto de Mazarron and Bolnuevo are just 20 minutes away. Transfer times from Alicante and Corvera (Murcia international) airports are just 1 hour and 20 minutes respectively.