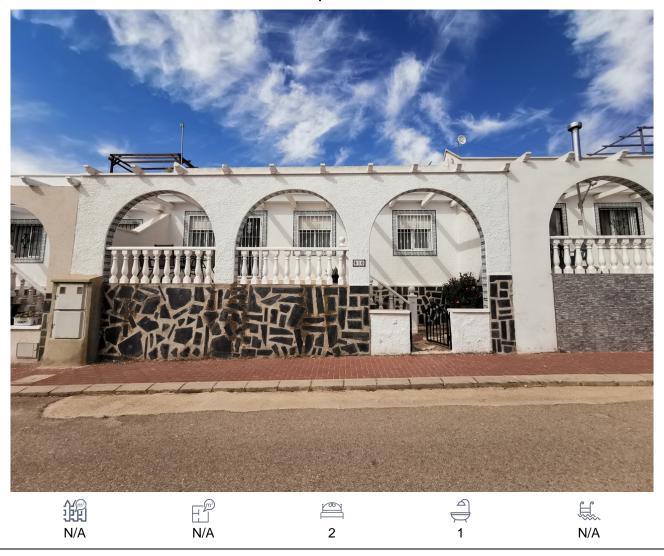

## Villa, Camposol, Murcia

65,000€

This 2 bedroom, 1 bathroom, Rebecca style villa being located on the Final phase of Camposol has small terrace area to the front of the property. A marble staircase up to the front terrace, on through the front entrance leads in to a spacious living room with a ceiling fan. The separate dining room lies adjacent to the kitchen, access is via the archway. The kitchen comes fully fitted and includes white goods and has a ceramic hob, electric oven, washing machine, fridge/freezer. Both bedrooms benefit, fitted wardrobes and can be configured as either twin or double bedrooms. The bathroom comprises bath with shower attachment WC, sink, and illuminated mirror. A metal staircase from the rear courtyard leads to the roof top solarium, and offers excellent views to the surrounding mountains. Shops, bars, restaurants and supermarkets are just a 5 minute drive. The popular beaches of Puerto de Mazarron and Bolnuevo are just 20 minutes away. Transfer times from Alicante and Corvera (Murcia international) airports are just 1 hour and 20 minutes respectively.