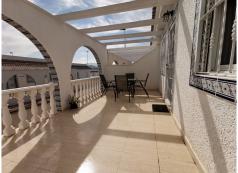

## Villa, Camposol, Murcia

65,000€

This 2 bedroom, 1 bathroom, Rebecca style villa being located on the Final phase of Camposol has small terrace area to the front of the property. A marble staircase up to the front terrace, on through the front entrance leads in to a spacious living room with a ceiling fan. The separate dining room lies adjacent to the kitchen, access is via the archway. The kitchen comes fully fitted and includes white goods and has a ceramic hob, electric oven, washing machine, fridge/freezer. Both bedrooms benefit, fitted wardrobes and can be configured as either twin or double bedrooms. The bathroom comprises bath with shower attachment WC, sink, and illuminated mirror. A metal staircase from the rear courtyard leads to the roof top solarium, and offers excellent views to the surrounding mountains. Shops, bars, restaurants and supermarkets are just a 5 minute drive. The popular beaches of Puerto de Mazarron and Bolnuevo are just 20 minutes away. Transfer times from Alicante and Corvera (Murcia international) airports are just 1 hour and 20 minutes respectively.