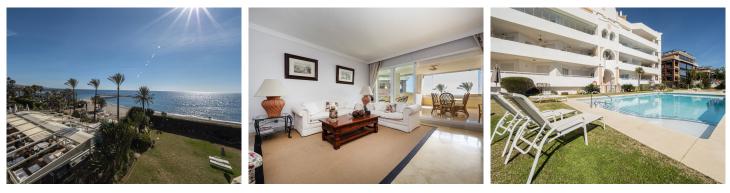

## Apartment, Puerto Banús, Málaga

1,575,000€

Beachfront south to east facing 2-bed apartment in La Herradura, in Puerto Banus.This property's highlight is the unbeatable frontal sea views from the terrace. The terrace is very spacious and in enclosed with glass curtains, which allows you to enjoy sea and sun all year round.The living room is large. The kitchen is independent and fully equipped. The master bedroom is large and includes an en-suite bathroom. There is another guest bedroom and bathroom.The property includes in the price a parking space and storage/bedroom with bathroom and daylight. The furniture is negotiable.The common areas are extremely well-kept and include garden and community pool. The best part is that the residential has direct access to the beach.The location is ideal, within walking distance to to Puerto Banus and surrounded by all amenities you might need.