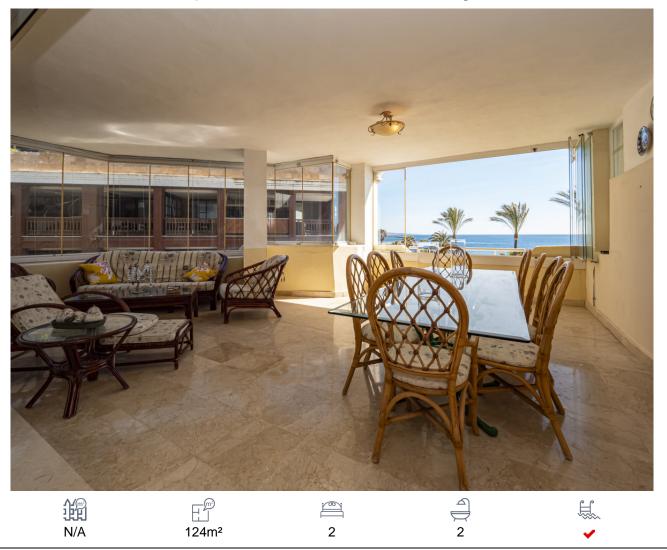

## Apartment, Puerto Banús, Málaga

1,575,000€

Beachfront south to east facing 2-bed apartment in La Herradura, in Puerto Banus.This property's highlight is the unbeatable frontal sea views from the terrace. The terrace is very spacious and in enclosed with glass curtains, which allows you to enjoy sea and sun all year round.The living room is large. The kitchen is independent and fully equipped. The master bedroom is large and includes an en-suite bathroom. There is another guest bedroom and bathroom.The property includes in the price a parking space and storage/bedroom with bathroom and daylight. The furniture is negotiable.The common areas are extremely well-kept and include garden and community pool. The best part is that the residential has direct access to the beach.The location is ideal, within walking distance to to Puerto Banus and surrounded by all amenities you might need.