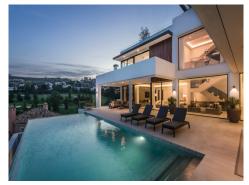

## Villa, Benahavís, Málaga

4,500,000€

The spectacular Villa 27, designed by the famous architect Carlos Lamas, is located in one of the best areas of the Costa del Sol, La Alqueria, where you can enjoy the good weather and the tranquility and security it offers, but being very close distance from all the life and bustle of Puerto Banús and Marbella. In addition, its slightly elevated position allows this villa to have impressive and paradisiacal panoramic views, both of the sea and the golf with its lake, as well as the mountains and the countryside. This position also provides a lot of privacy, making this magnificent villa the ideal home for the whole family. The villa itself is made up of 7 bedrooms, all with en-suite bathrooms, with enough space to accommodate the whole family. In addition, it has everything you need for comfort and well-being, with modern open spaces and large indoor and outdoor dining areas, an incredible perfectly furnished kitchen, as well as well-thought-out leisure and entertainment areas, such as a gym, games room with billiards or a bar.Lastly, the villa has a large garage and additional storage space.