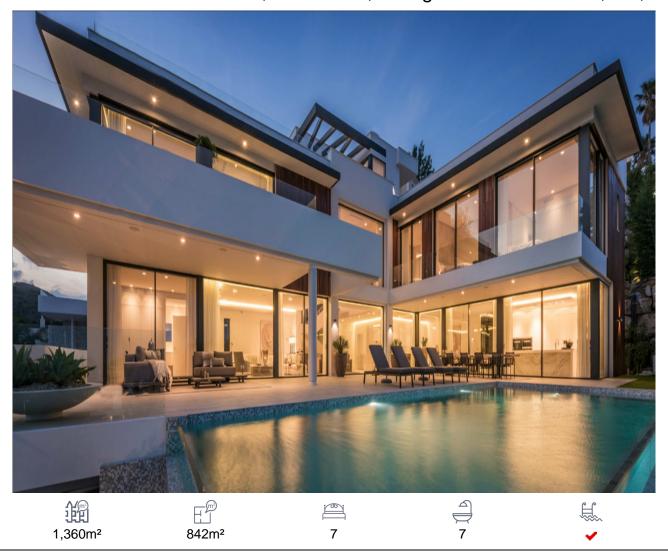

## Villa, Benahavís, Málaga

4,500,000€

The spectacular Villa 27, designed by the famous architect Carlos Lamas, is located in one of the best areas of the Costa del Sol, La Alqueria, where you can enjoy the good weather and the tranquility and security it offers, but being very close distance from all the life and bustle of Puerto Banús and Marbella. In addition, its slightly elevated position allows this villa to have impressive and paradisiacal panoramic views, both of the sea and the golf with its lake, as well as the mountains and the countryside. This position also provides a lot of privacy, making this magnificent villa the ideal home for the whole family. The villa itself is made up of 7 bedrooms, all with en-suite bathrooms, with enough space to accommodate the whole family. In addition, it has everything you need for comfort and well-being, with modern open spaces and large indoor and outdoor dining areas, an incredible perfectly furnished kitchen, as well as well-thought-out leisure and entertainment areas, such as a gym, games room with billiards or a bar.Lastly, the villa has a large garage and additional storage space.