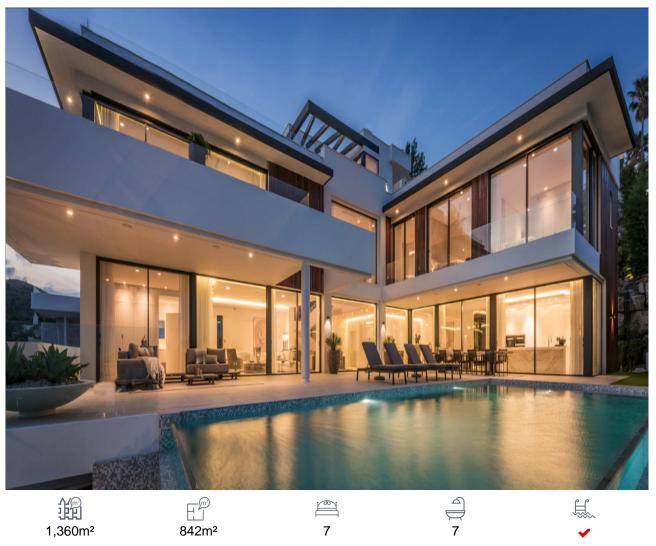

## 4,500,000€

The spectacular Villa 27, designed by the famous architect Carlos Lamas, is located in one of the best areas of the Costa del Sol, La Alqueria, where you can enjoy the good weather and the tranquility and security it offers, but being very close distance from all the life and bustle of Puerto Banús and Marbella. In addition, its slightly elevated position allows this villa to have impressive and paradisiacal panoramic views, both of the sea and the golf with its lake, as well as the mountains and the countryside. This position also provides a lot of privacy, making this magnificent villa the ideal home for the whole family. The villa itself is made up of 7 bedrooms, all with ensuite bathrooms, with enough space to accommodate the whole family. In addition, it has everything you need for comfort and well-being, with modern open spaces and large indoor and outdoor dining areas, an incredible perfectly furnished kitchen, as well as well-thought-out leisure and entertainment areas, such as a gym, games room with billiards or a bar.Lastly, the villa has a large garage and additional storage space.