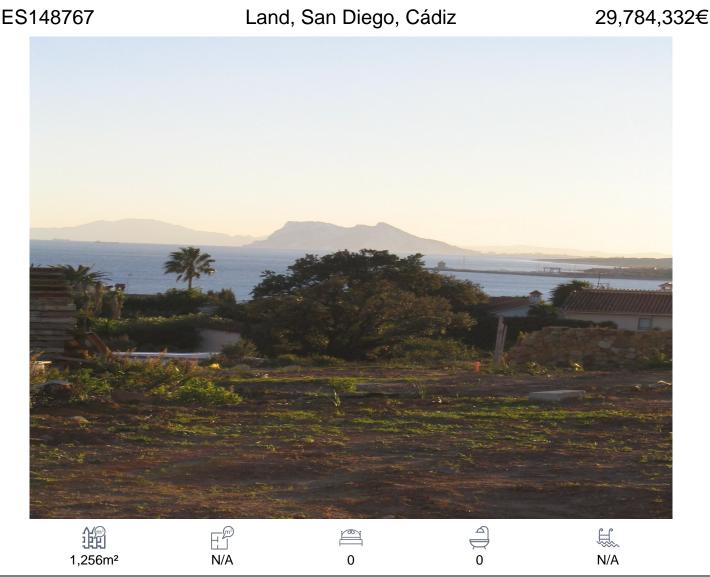

Web: www.1casa.com Email: info@1casa.com Tel: +44 333 022 0135

Wonderful residential plots for sale: Elevated position 400 meters from the beach. With Unbeatable views this plot has a project available for a new 340 square meter chalet.Set on a quiet well presented urbanisation of mature individual villas and gardens you will have easy access to the beach and all amenities in Torreguadiaro and Sotogrande. (9mins.)Gibraltar Airport 30 mins. Malaga Airport:-1 Hr./ Tarifa and the Atlantic Ocean 50 mins./ Estepona 25 mins.Come live the dream, your plot is ready and waiting the right buyer.