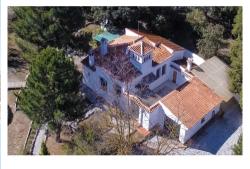

## Villa, Zafarraya, Granada

275,000€

5,010m<sup>2</sup>

138m²

2

Cortijo Sancho Panza is located a few kilometres outside of Alhama de Granada in a peaceful setting with a shared, short track of 600m leading to the property. There is a well-established garden with many trees providing natural shade, nice pool area and, unusually, a tennis court. The traditional brick-built BBQ is just off a nice shaded terrace, perfect for alfresco dining. Continuing around the garden there is a car port and large garage (Subject to normal permissions the garage could be converted to make one or two more bedrooms if required) Entrance to the villa is via a charming traditional courtyard with large utility room off. The villa has central heating throughout and the living area is open plan, split level, with kitchen, dining area and lounge where there is also a log burner. The large master bedroom has an en suite with walk in shower, the second bedroom is also a good size double. The family bathroom has a bath and there is a separate toilet. If you are looking for somewhere for peace and tranquillity this could well be worth a viewing.