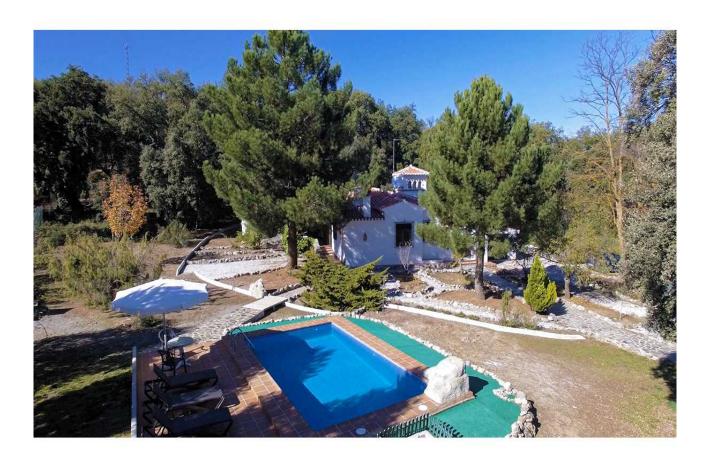

## Villa, Zafarraya, Granada

275,000€

5,010m<sup>2</sup>

138m²

2

Cortijo Sancho Panza is located a few kilometres outside of Alhama de Granada in a peaceful setting with a shared, short track of 600m leading to the property. There is a well-established garden with many trees providing natural shade, nice pool area and, unusually, a tennis court. The traditional brick-built BBQ is just off a nice shaded terrace, perfect for alfresco dining. Continuing around the garden there is a car port and large garage (Subject to normal permissions the garage could be converted to make one or two more bedrooms if required) Entrance to the villa is via a charming traditional courtyard with large utility room off. The villa has central heating throughout and the living area is open plan, split level, with kitchen, dining area and lounge where there is also a log burner. The large master bedroom has an en suite with walk in shower, the second bedroom is also a good size double. The family bathroom has a bath and there is a separate toilet. If you are looking for somewhere for peace and tranquillity this could well be worth a viewing.