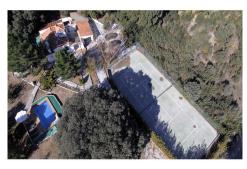

## Villa, Zafarraya, Granada

275,000€

5,010m<sup>2</sup>

138m²

2

Cortijo Sancho Panza is located a few kilometres outside of Alhama de Granada in a peaceful setting with a shared, short track of 600m leading to the property. There is a well-established garden with many trees providing natural shade, nice pool area and, unusually, a tennis court. The traditional brick-built BBQ is just off a nice shaded terrace, perfect for alfresco dining. Continuing around the garden there is a car port and large garage (Subject to normal permissions the garage could be converted to make one or two more bedrooms if required) Entrance to the villa is via a charming traditional courtyard with large utility room off. The villa has central heating throughout and the living area is open plan, split level, with kitchen, dining area and lounge where there is also a log burner. The large master bedroom has an en suite with walk in shower, the second bedroom is also a good size double. The family bathroom has a bath and there is a separate toilet. If you are looking for somewhere for peace and tranquillity this could well be worth a viewing.