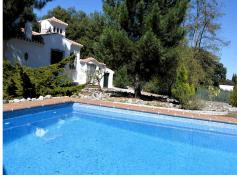

## Villa, Zafarraya, Granada

275,000€

5,010m<sup>2</sup>

138m²

2

Cortijo Sancho Panza is located a few kilometres outside of Alhama de Granada in a peaceful setting with a shared, short track of 600m leading to the property. There is a well-established garden with many trees providing natural shade, nice pool area and, unusually, a tennis court. The traditional brick-built BBQ is just off a nice shaded terrace, perfect for alfresco dining. Continuing around the garden there is a car port and large garage (Subject to normal permissions the garage could be converted to make one or two more bedrooms if required) Entrance to the villa is via a charming traditional courtyard with large utility room off. The villa has central heating throughout and the living area is open plan, split level, with kitchen, dining area and lounge where there is also a log burner. The large master bedroom has an en suite with walk in shower, the second bedroom is also a good size double. The family bathroom has a bath and there is a separate toilet. If you are looking for somewhere for peace and tranquillity this could well be worth a viewing.