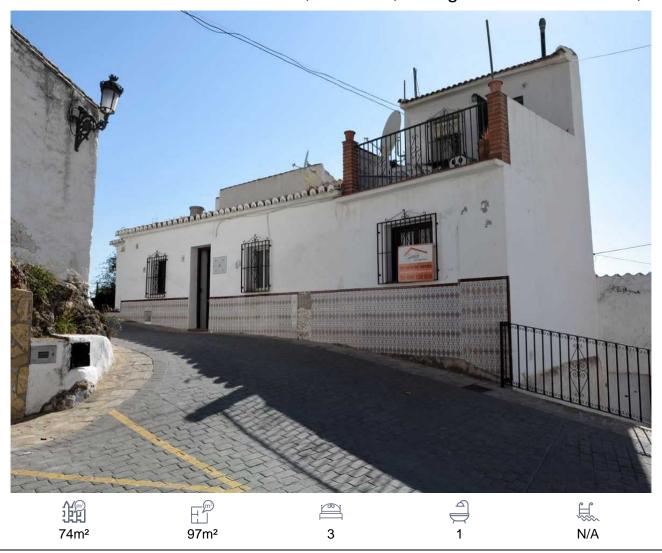

## Town House, Alcaucín, Málaga

64,950€

Casita Emma is a village house, located at the top of Alcaucin Village, in front of a little square with parking. It is the ideal location if you want to be close to bars, restaurants and shops. The national park is a stones throw away with all of its walks, camping and bbq areas. Casita Emma has been kept and reformed in the typical Spanish way. You enter into the kitchen, which is a good size with typically tilled and bricked surfaces. Off of the kitchen is a bathroom which is light and has also been re tilled. The first bedroom still has the old style small window and the thick walls that keep the property cool in the summer. The second bedroom/office is a good size with the original exposed beams in the doorway. The lounge/ diner is a good size with a free standing wood burner. Off of the lounge are steps going downstairs into a store room/celler which could also be used as an office. Upstairs is the master bedroom with a terrace, that has fantastic views over the village and across to the surrounding mountains.