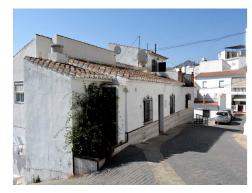

## Town House, Alcaucín, Málaga

64,950€

Casita Emma is a village house, located at the top of Alcaucin Village, in front of a little square with parking. It is the ideal location if you want to be close to bars, restaurants and shops. The national park is a stones throw away with all of its walks, camping and bbq areas. Casita Emma has been kept and reformed in the typical Spanish way. You enter into the kitchen, which is a good size with typically tilled and bricked surfaces. Off of the kitchen is a bathroom which is light and has also been re tilled. The first bedroom still has the old style small window and the thick walls that keep the property cool in the summer. The second bedroom/office is a good size with the original exposed beams in the doorway. The lounge/ diner is a good size with a free standing wood burner. Off of the lounge are steps going downstairs into a store room/celler which could also be used as an office. Upstairs is the master bedroom with a terrace, that has fantastic views over the village and across to the surrounding mountains.