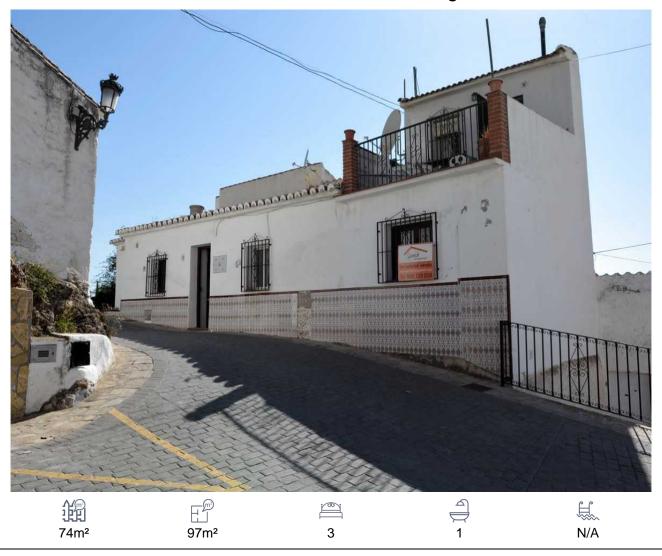

## Town House, Alcaucín, Málaga

64,950€

Casita Emma is a village house, located at the top of Alcaucin Village, in front of a little square with parking. It is the ideal location if you want to be close to bars, restaurants and shops. The national park is a stones throw away with all of its walks, camping and bbq areas. Casita Emma has been kept and reformed in the typical Spanish way. You enter into the kitchen, which is a good size with typically tilled and bricked surfaces. Off of the kitchen is a bathroom which is light and has also been re tilled. The first bedroom still has the old style small window and the thick walls that keep the property cool in the summer. The second bedroom/office is a good size with the original exposed beams in the doorway. The lounge/ diner is a good size with a free standing wood burner. Off of the lounge are steps going downstairs into a store room/celler which could also be used as an office. Upstairs is the master bedroom with a terrace, that has fantastic views over the village and across to the surrounding mountains.