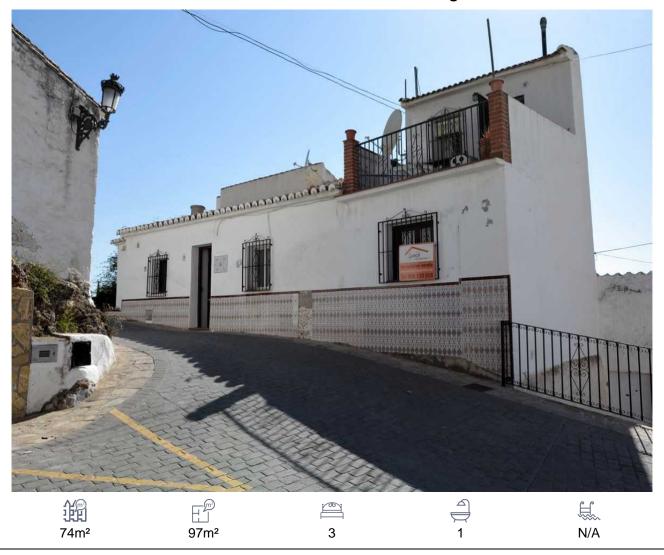

## Town House, Alcaucín, Málaga

64,950€

Casita Emma is a village house, located at the top of Alcaucin Village, in front of a little square with parking. It is the ideal location if you want to be close to bars, restaurants and shops. The national park is a stones throw away with all of its walks, camping and bbq areas. Casita Emma has been kept and reformed in the typical Spanish way. You enter into the kitchen, which is a good size with typically tilled and bricked surfaces. Off of the kitchen is a bathroom which is light and has also been re tilled. The first bedroom still has the old style small window and the thick walls that keep the property cool in the summer. The second bedroom/office is a good size with the original exposed beams in the doorway. The lounge/ diner is a good size with a free standing wood burner. Off of the lounge are steps going downstairs into a store room/celler which could also be used as an office. Upstairs is the master bedroom with a terrace, that has fantastic views over the village and across to the surrounding mountains.