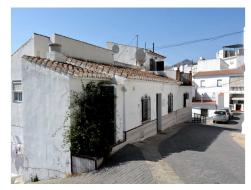

## Town House, Alcaucín, Málaga

64,950€

Casita Emma is a village house, located at the top of Alcaucin Village, in front of a little square with parking. It is the ideal location if you want to be close to bars, restaurants and shops. The national park is a stones throw away with all of its walks, camping and bbq areas. Casita Emma has been kept and reformed in the typical Spanish way. You enter into the kitchen, which is a good size with typically tilled and bricked surfaces. Off of the kitchen is a bathroom which is light and has also been re tilled. The first bedroom still has the old style small window and the thick walls that keep the property cool in the summer. The second bedroom/office is a good size with the original exposed beams in the doorway. The lounge/ diner is a good size with a free standing wood burner. Off of the lounge are steps going downstairs into a store room/celler which could also be used as an office. Upstairs is the master bedroom with a terrace, that has fantastic views over the village and across to the surrounding mountains.