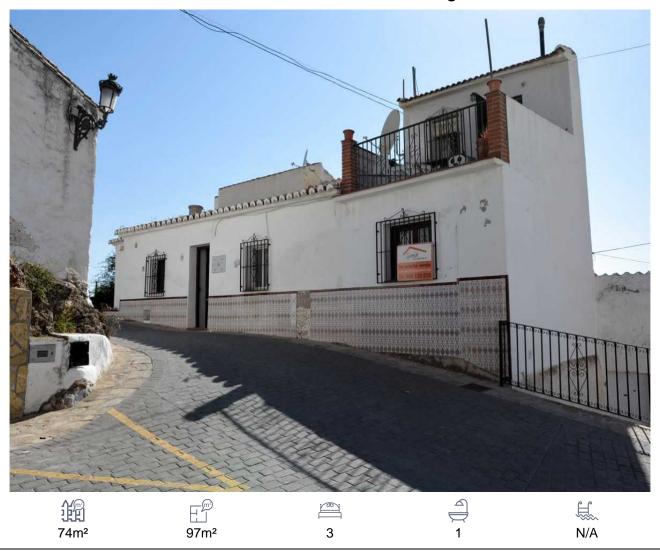

## Town House, Alcaucín, Málaga

64,950€

Casita Emma is a village house, located at the top of Alcaucin Village, in front of a little square with parking. It is the ideal location if you want to be close to bars, restaurants and shops. The national park is a stones throw away with all of its walks, camping and bbq areas. Casita Emma has been kept and reformed in the typical Spanish way. You enter into the kitchen, which is a good size with typically tilled and bricked surfaces. Off of the kitchen is a bathroom which is light and has also been re tilled. The first bedroom still has the old style small window and the thick walls that keep the property cool in the summer. The second bedroom/office is a good size with the original exposed beams in the doorway. The lounge/ diner is a good size with a free standing wood burner. Off of the lounge are steps going downstairs into a store room/celler which could also be used as an office. Upstairs is the master bedroom with a terrace, that has fantastic views over the village and across to the surrounding mountains.