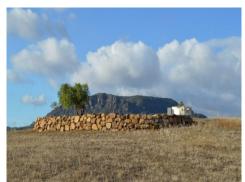

## Land, Alora, Málaga

59,000€

This beautiful sloping plot is 10.398m2 and is preparing to build a "casa de apero". A large retaining wall has been built to support this "casa de apero". There is a licence for building on a ground floor area of 52m2 and a second floor of 31m2. To give an example: if you have a permit for a 'casa de apero', which is a barn or a storage room, you may not convert it into a house (vivienda). Even if you have respected the approved m2, the permit is given for the use of the storage, not for the use as a dwelling. For more information about this we refer you to our lawyer or gestoria. For this "casa de apereo" a complete project is present for which a permit was issued in 2009. Electricity and town water is located at 300 meters and still need to be brought to the plot. However, there is water from the river that is pumped up to this plot. There are also beautiful views to the village. (South)