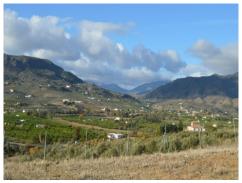

## Land, Alora, Málaga

59,000€

This beautiful sloping plot is 10.398m2 and is preparing to build a "casa de apero". A large retaining wall has been built to support this "casa de apero". There is a licence for building on a ground floor area of 52m2 and a second floor of 31m2. To give an example: if you have a permit for a 'casa de apero', which is a barn or a storage room, you may not convert it into a house (vivienda). Even if you have respected the approved m2, the permit is given for the use of the storage, not for the use as a dwelling. For more information about this we refer you to our lawyer or gestoria. For this "casa de apereo" a complete project is present for which a permit was issued in 2009. Electricity and town water is located at 300 meters and still need to be brought to the plot. However, there is water from the river that is pumped up to this plot. There are also beautiful views to the village. (South)