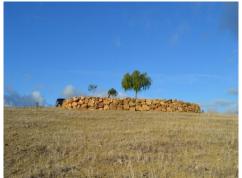

## Land, Alora, Málaga

59,000€

This beautiful sloping plot is 10.398m2 and is preparing to build a "casa de apero". A large retaining wall has been built to support this "casa de apero". There is a licence for building on a ground floor area of 52m2 and a second floor of 31m2. To give an example: if you have a permit for a 'casa de apero', which is a barn or a storage room, you may not convert it into a house (vivienda). Even if you have respected the approved m2, the permit is given for the use of the storage, not for the use as a dwelling. For more information about this we refer you to our lawyer or gestoria. For this "casa de apereo" a complete project is present for which a permit was issued in 2009. Electricity and town water is located at 300 meters and still need to be brought to the plot. However, there is water from the river that is pumped up to this plot. There are also beautiful views to the village. (South)