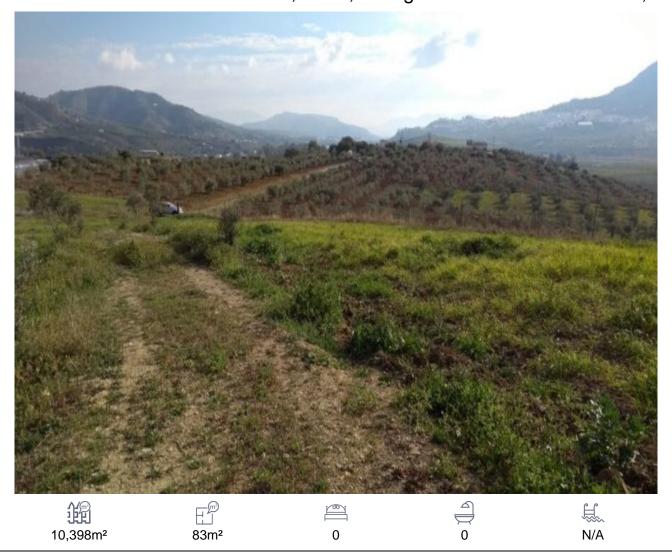

## Land, Alora, Málaga

59,000€

This beautiful sloping plot is 10.398m2 and is preparing to build a "casa de apero". A large retaining wall has been built to support this "casa de apero". There is a licence for building on a ground floor area of 52m2 and a second floor of 31m2. To give an example: if you have a permit for a 'casa de apero', which is a barn or a storage room, you may not convert it into a house (vivienda). Even if you have respected the approved m2, the permit is given for the use of the storage, not for the use as a dwelling. For more information about this we refer you to our lawyer or gestoria. For this "casa de apereo" a complete project is present for which a permit was issued in 2009. Electricity and town water is located at 300 meters and still need to be brought to the plot. However, there is water from the river that is pumped up to this plot. There are also beautiful views to the village. (South)