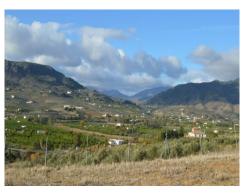

## Land, Alora, Málaga

59,000€

This beautiful sloping plot is 10.398m2 and is preparing to build a "casa de apero". A large retaining wall has been built to support this "casa de apero". There is a licence for building on a ground floor area of 52m2 and a second floor of 31m2. To give an example: if you have a permit for a 'casa de apero', which is a barn or a storage room, you may not convert it into a house (vivienda). Even if you have respected the approved m2, the permit is given for the use of the storage, not for the use as a dwelling. For more information about this we refer you to our lawyer or gestoria. For this "casa de apereo" a complete project is present for which a permit was issued in 2009. Electricity and town water is located at 300 meters and still need to be brought to the plot. However, there is water from the river that is pumped up to this plot. There are also beautiful views to the village. (South)