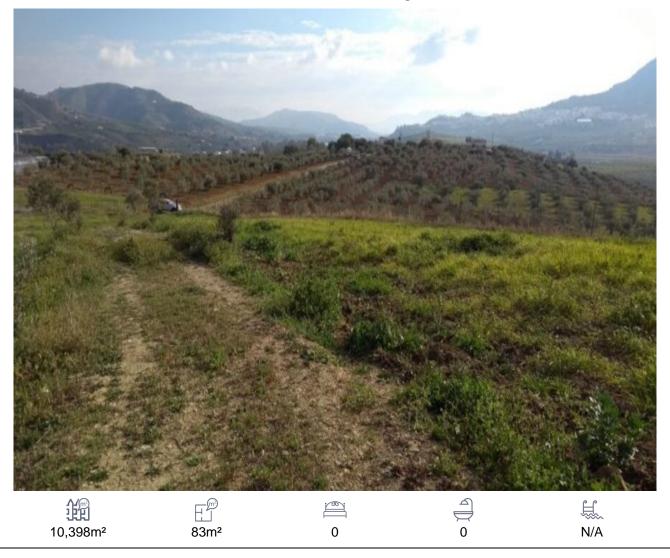

## Land, Alora, Málaga

59,000€

This beautiful sloping plot is 10.398m2 and is preparing to build a "casa de apero". A large retaining wall has been built to support this "casa de apero". There is a licence for building on a ground floor area of 52m2 and a second floor of 31m2. To give an example: if you have a permit for a 'casa de apero', which is a barn or a storage room, you may not convert it into a house (vivienda). Even if you have respected the approved m2, the permit is given for the use of the storage, not for the use as a dwelling. For more information about this we refer you to our lawyer or gestoria. For this "casa de apereo" a complete project is present for which a permit was issued in 2009. Electricity and town water is located at 300 meters and still need to be brought to the plot. However, there is water from the river that is pumped up to this plot. There are also beautiful views to the village. (South)