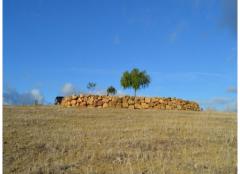

## Land, Alora, Málaga

59,000€

This beautiful sloping plot is 10.398m2 and is preparing to build a "casa de apero". A large retaining wall has been built to support this "casa de apero". There is a licence for building on a ground floor area of 52m2 and a second floor of 31m2. To give an example: if you have a permit for a 'casa de apero', which is a barn or a storage room, you may not convert it into a house (vivienda). Even if you have respected the approved m2, the permit is given for the use of the storage, not for the use as a dwelling. For more information about this we refer you to our lawyer or gestoria. For this "casa de apereo" a complete project is present for which a permit was issued in 2009. Electricity and town water is located at 300 meters and still need to be brought to the plot. However, there is water from the river that is pumped up to this plot. There are also beautiful views to the village. (South)