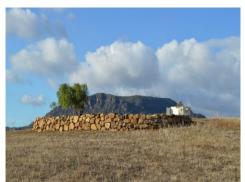

## Land, Alora, Málaga

59,000€

This beautiful sloping plot is 10.398m2 and is preparing to build a "casa de apero". A large retaining wall has been built to support this "casa de apero". There is a licence for building on a ground floor area of 52m2 and a second floor of 31m2. To give an example: if you have a permit for a 'casa de apero', which is a barn or a storage room, you may not convert it into a house (vivienda). Even if you have respected the approved m2, the permit is given for the use of the storage, not for the use as a dwelling. For more information about this we refer you to our lawyer or gestoria. For this "casa de apereo" a complete project is present for which a permit was issued in 2009. Electricity and town water is located at 300 meters and still need to be brought to the plot. However, there is water from the river that is pumped up to this plot. There are also beautiful views to the village. (South)