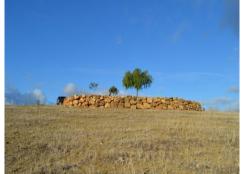

## Land, Alora, Málaga

59,000€

This beautiful sloping plot is 10.398m2 and is preparing to build a "casa de apero". A large retaining wall has been built to support this "casa de apero". There is a licence for building on a ground floor area of 52m2 and a second floor of 31m2. To give an example: if you have a permit for a 'casa de apero', which is a barn or a storage room, you may not convert it into a house (vivienda). Even if you have respected the approved m2, the permit is given for the use of the storage, not for the use as a dwelling. For more information about this we refer you to our lawyer or gestoria. For this "casa de apereo" a complete project is present for which a permit was issued in 2009. Electricity and town water is located at 300 meters and still need to be brought to the plot. However, there is water from the river that is pumped up to this plot. There are also beautiful views to the village. (South)