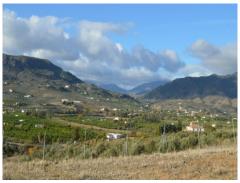

## Land, Alora, Málaga

59,000€

This beautiful sloping plot is 10.398m2 and is preparing to build a "casa de apero". A large retaining wall has been built to support this "casa de apero". There is a licence for building on a ground floor area of 52m2 and a second floor of 31m2. To give an example: if you have a permit for a 'casa de apero', which is a barn or a storage room, you may not convert it into a house (vivienda). Even if you have respected the approved m2, the permit is given for the use of the storage, not for the use as a dwelling. For more information about this we refer you to our lawyer or gestoria. For this "casa de apereo" a complete project is present for which a permit was issued in 2009. Electricity and town water is located at 300 meters and still need to be brought to the plot. However, there is water from the river that is pumped up to this plot. There are also beautiful views to the village. (South)