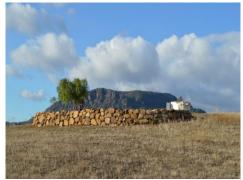

## Land, Alora, Málaga

59,000€

This beautiful sloping plot is 10.398m2 and is preparing to build a "casa de apero". A large retaining wall has been built to support this "casa de apero". There is a licence for building on a ground floor area of 52m2 and a second floor of 31m2. To give an example: if you have a permit for a 'casa de apero', which is a barn or a storage room, you may not convert it into a house (vivienda). Even if you have respected the approved m2, the permit is given for the use of the storage, not for the use as a dwelling. For more information about this we refer you to our lawyer or gestoria. For this "casa de apereo" a complete project is present for which a permit was issued in 2009. Electricity and town water is located at 300 meters and still need to be brought to the plot. However, there is water from the river that is pumped up to this plot. There are also beautiful views to the village. (South)