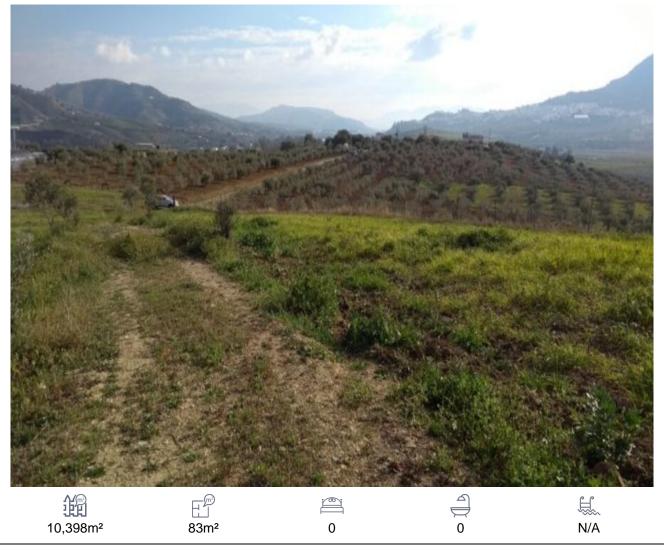

## Land, Alora, Málaga

59,000€

This beautiful sloping plot is 10.398m2 and is preparing to build a "casa de apero". A large retaining wall has been built to support this "casa de apero". There is a licence for building on a ground floor area of 52m2 and a second floor of 31m2. To give an example: if you have a permit for a 'casa de apero', which is a barn or a storage room, you may not convert it into a house (vivienda). Even if you have respected the approved m2, the permit is given for the use of the storage, not for the use as a dwelling. For more information about this we refer you to our lawyer or gestoria. For this "casa de apereo" a complete project is present for which a permit was issued in 2009. Electricity and town water is located at 300 meters and still need to be brought to the plot. However, there is water from the river that is pumped up to this plot. There are also beautiful views to the village. (South)