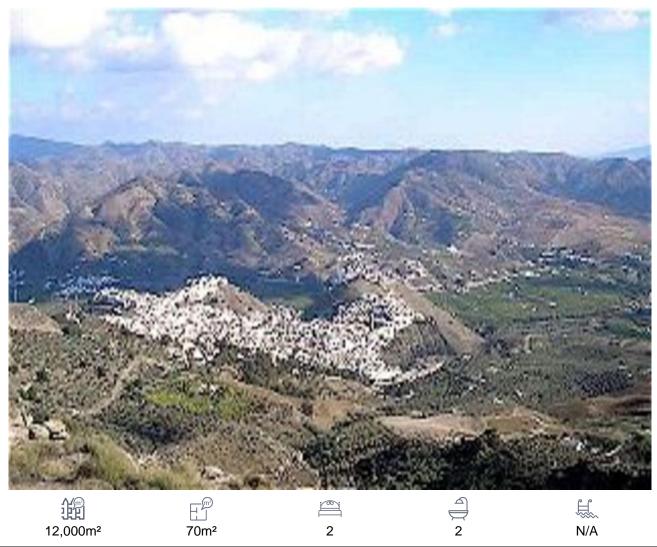

Web: www.anotherworld-properties.com Email: sales@anotherworld-properties.com

Tel: +34 968 592 679

ES149604 Land, Alora, Málaga

15,000€

South facing, excellent main road access, around 2kms of concrete paved track straight to the land, only 35 minutes to Malaga and Costa del Sol beaches, railway station close plus bus service to the whole of Spain. No outstanding mortgages, Plans drawn for a 72m2 building already. Many large houses in this area.www1decatastro.gob/Cartografia/mapa.aspx?refcat=29012A00500307&from=OVCBusqueda&pest=rc&final=&RCCompleta=290 12A005003070000US&ZV=NO&del=29&mun=12 2 parcels 306 and 307 for 15,000 euros or around 30,000 euros including the house shown, many more houses available you decide size and design, NO permissions needed on these modular houses. Guide price 600€ per square metre, your own design mobile homes from 20m2 to 200m2. Bedroom, living room, kitchen, bathroom with sink and toilet, double glazing, blinds and bars includinginstallation of electricity and plumbing in the house with a strong main security door. Red house shown 12,000€ Furniture, transport, assembly and VAT not included. Look at this business in the same