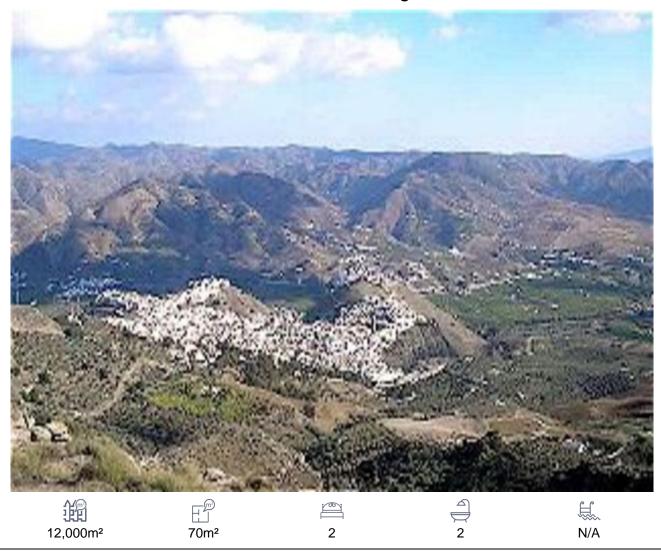

## Land, Alora, Málaga

15,000€

South facing, excellent main road access, around 2kms of concrete paved track straight to the land, only 35 minutes to Malaga and Costa del Sol beaches, railway station close plus bus service to the whole of Spain. No outstanding mortgages, Plans drawn for a 72m2 building already. Many large houses in this area.www1decatastro.gob/Cartografia/mapa.aspx?refcat=29012A00500307&from=OVCBusqueda&pest=rc&final=&RCCompleta=290 12A005003070000US&ZV=NO&del=29&mun=12 2 parcels 306 and 307 for 15,000 euros or around 30,000 euros including the house shown, many more houses available you decide size and design, NO permissions needed on these modular houses. Guide price 600€ per square metre, your own design mobile homes from 20m2 to 200m2. Bedroom, living room, kitchen, bathroom with sink and toilet, double glazing, blinds and bars includinginstallation of electricity and plumbing in the house with a strong main security door. Red house shown 12,000€ Furniture, transport, assembly and VAT not included. Look at this business in the same