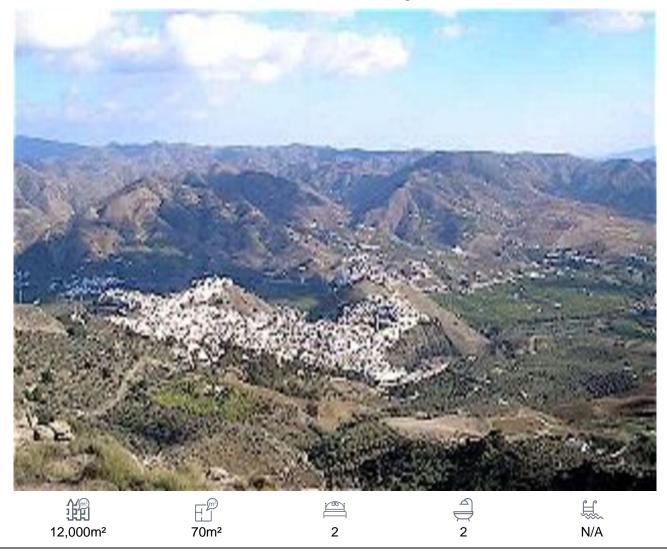

## Land, Alora, Málaga

15,000€

South facing, excellent main road access, around 2kms of concrete paved track straight to the land, only 35 minutes to Malaga and Costa del Sol beaches, railway station close plus bus service to the whole of Spain. No outstanding mortgages, Plans drawn for a 72m2 building already. Many large houses in this area.www1decatastro.gob/Cartografia/mapa.aspx?refcat=29012A00500307&from=OVCBusqueda&pest=rc&final=&RCCompleta=290 12A005003070000US&ZV=NO&del=29&mun=12 2 parcels 306 and 307 for 15,000 euros or around 30,000 euros including the house shown, many more houses available you decide size and design, NO permissions needed on these modular houses. Guide price 600€ per square metre, your own design mobile homes from 20m2 to 200m2. Bedroom, living room, kitchen, bathroom with sink and toilet, double glazing, blinds and bars includinginstallation of electricity and plumbing in the house with a strong main security door. Red house shown 12,000€ Furniture, transport, assembly and VAT not included. Look at this business in the same