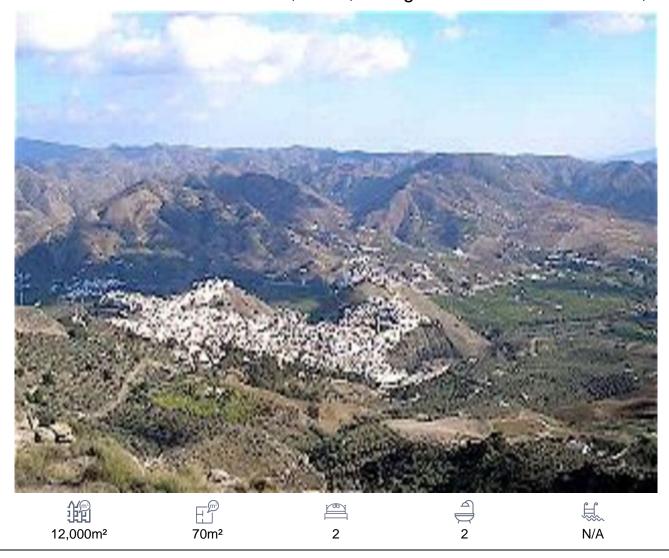

## Land, Alora, Málaga

15,000€

South facing, excellent main road access, around 2kms of concrete paved track straight to the land, only 35 minutes to Malaga and Costa del Sol beaches, railway station close plus bus service to the whole of Spain. No outstanding mortgages, Plans drawn for a 72m2 building already. Many large houses in this area.www1decatastro.gob/Cartografia/mapa.aspx?refcat=29012A00500307&from=OVCBusqueda&pest=rc&final=&RCCompleta=290 12A005003070000US&ZV=NO&del=29&mun=12 2 parcels 306 and 307 for 15,000 euros or around 30,000 euros including the house shown, many more houses available you decide size and design, NO permissions needed on these modular houses. Guide price 600€ per square metre, your own design mobile homes from 20m2 to 200m2. Bedroom, living room, kitchen, bathroom with sink and toilet, double glazing, blinds and bars includinginstallation of electricity and plumbing in the house with a strong main security door. Red house shown 12,000€ Furniture, transport, assembly and VAT not included. Look at this business in the same