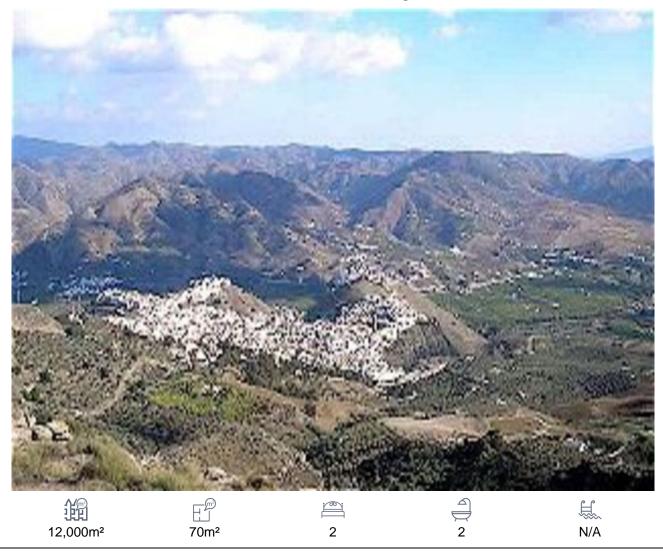

## Land, Alora, Málaga

15,000€

South facing, excellent main road access, around 2kms of concrete paved track straight to the land, only 35 minutes to Malaga and Costa del Sol beaches, railway station close plus bus service to the whole of Spain. No outstanding mortgages, Plans drawn for a 72m2 building already. Many large houses in this area.www1decatastro.gob/Cartografia/mapa.aspx?refcat=29012A00500307&from=OVCBusqueda&pest=rc&final=&RCCompleta=290 12A005003070000US&ZV=NO&del=29&mun=12 2 parcels 306 and 307 for 15,000 euros or around 30,000 euros including the house shown, many more houses available you decide size and design, NO permissions needed on these modular houses. Guide price 600€ per square metre, your own design mobile homes from 20m2 to 200m2. Bedroom, living room, kitchen, bathroom with sink and toilet, double glazing, blinds and bars includinginstallation of electricity and plumbing in the house with a strong main security door. Red house shown 12,000€ Furniture, transport, assembly and VAT not included. Look at this business in the same