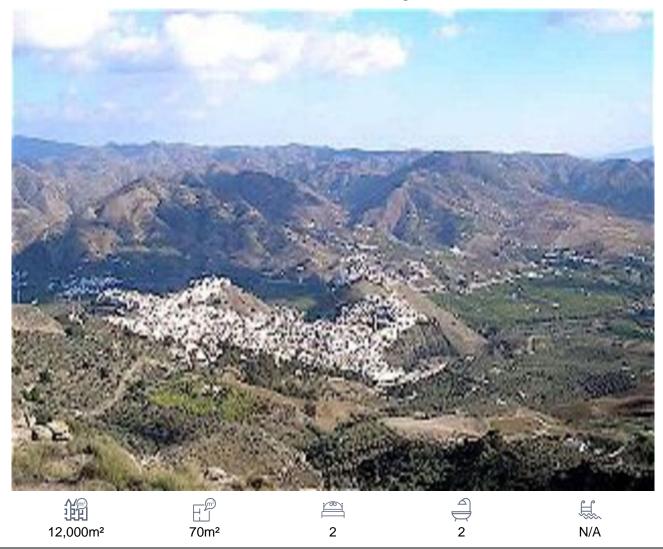

## Land, Alora, Málaga

15,000€

South facing, excellent main road access, around 2kms of concrete paved track straight to the land, only 35 minutes to Malaga and Costa del Sol beaches, railway station close plus bus service to the whole of Spain. No outstanding mortgages, Plans drawn for a 72m2 building already. Many large houses in this area.www1decatastro.gob/Cartografia/mapa.aspx?refcat=29012A00500307&from=OVCBusqueda&pest=rc&final=&RCCompleta=290 12A005003070000US&ZV=NO&del=29&mun=12 2 parcels 306 and 307 for 15,000 euros or around 30,000 euros including the house shown, many more houses available you decide size and design, NO permissions needed on these modular houses. Guide price 600€ per square metre, your own design mobile homes from 20m2 to 200m2. Bedroom, living room, kitchen, bathroom with sink and toilet, double glazing, blinds and bars includinginstallation of electricity and plumbing in the house with a strong main security door. Red house shown 12,000€ Furniture, transport, assembly and VAT not included. Look at this business in the same