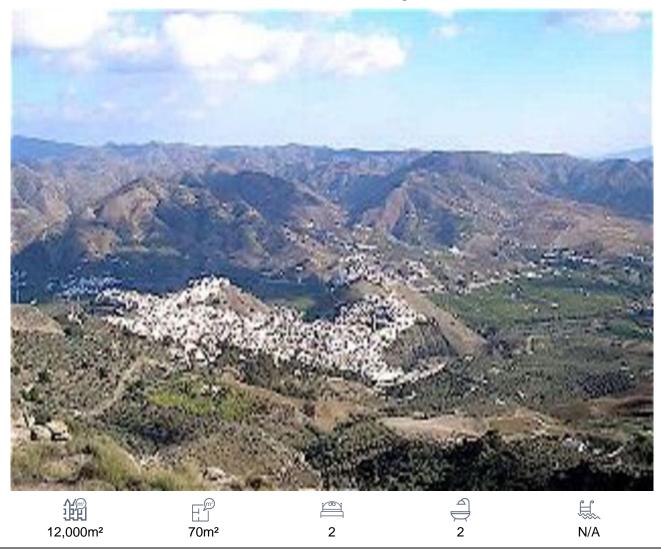

## Land, Alora, Málaga

15,000€

South facing, excellent main road access, around 2kms of concrete paved track straight to the land, only 35 minutes to Malaga and Costa del Sol beaches, railway station close plus bus service to the whole of Spain. No outstanding mortgages, Plans drawn for a 72m2 building already. Many large houses in this area.www1decatastro.gob/Cartografia/mapa.aspx?refcat=29012A00500307&from=OVCBusqueda&pest=rc&final=&RCCompleta=290 12A005003070000US&ZV=NO&del=29&mun=12 2 parcels 306 and 307 for 15,000 euros or around 30,000 euros including the house shown, many more houses available you decide size and design, NO permissions needed on these modular houses. Guide price 600€ per square metre, your own design mobile homes from 20m2 to 200m2. Bedroom, living room, kitchen, bathroom with sink and toilet, double glazing, blinds and bars includinginstallation of electricity and plumbing in the house with a strong main security door. Red house shown 12,000€ Furniture, transport, assembly and VAT not included. Look at this business in the same