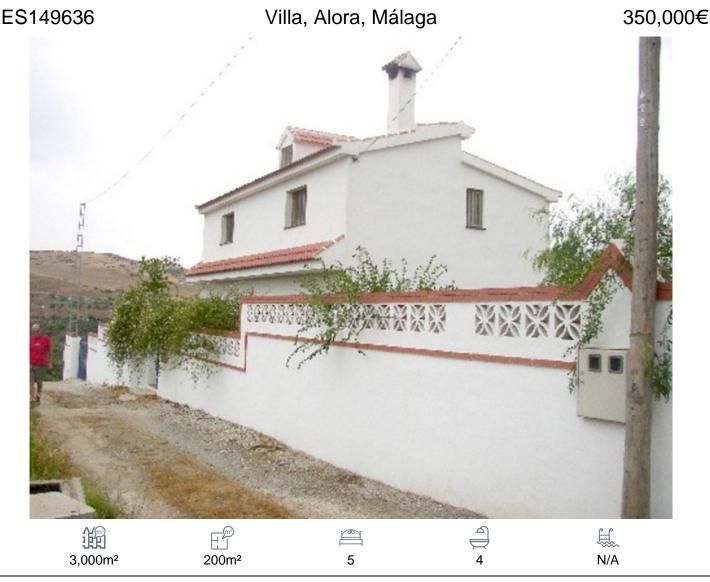

Web: www.1casa.com Email: info@1casa.com Tel: +44 333 022 0135

Detached country villa on 3,000m2 of a lemon grove. The property is 200m2 built over 3 levels and currently offers 2 separate units of living accommodation. This is an ideal property for extended family or for someone wanting to run a small B and B business. On the upper level, there is a lounge, kitchen, 3 bedrooms, 2 bathrooms and a large terrace. On the lower level, there is a lounge/kitchen, 2 bedrooms, 2 bathrooms, large terrace, utility room and a plunge pool. Mains water, electricity, telephone, internet and sky television. There are large equestrian facilities available with a lunge ring, paddock, tack-room and hay shelter which is fully registered with the relevant authorities. The property is also on the school bus route and has good access with nice views. This property offers great flexibility to any potential buyer...