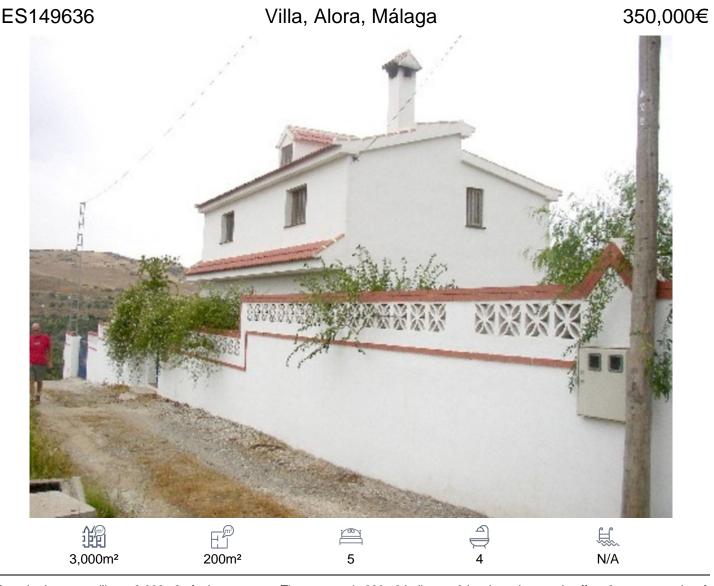

Detached country villa on 3,000m2 of a lemon grove. The property is 200m2 built over 3 levels and currently offers 2 separate units of living accommodation. This is an ideal property for extended family or for someone wanting to run a small B and B business. On the upper level, there is a lounge, kitchen, 3 bedrooms, 2 bathrooms and a large terrace. On the lower level, there is a lounge/kitchen, 2 bedrooms, 2 bathrooms, large terrace, utility room and a plunge pool. Mains water, electricity, telephone, internet and sky television. There are large equestrian facilities available with a lunge ring, paddock, tack-room and hay shelter which is fully registered with the relevant authorities. The property is also on the school bus route and has good access with nice views. This property offers great flexibility to any potential buyer...