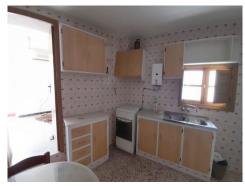

## Town House, Alora, Málaga

120,000€

This traditional village house enjoys a corner position in a residential area in the centre of Álora pueblo and benefits from having a large private garage. Built on a 116m2 plot the accommodation extends to 250m2. The main living accommodation is offered over two levels of 86m2 at street level and 86m2 on the upper level. At street level one enters into a welcoming reception room and a couple of steps lead up to the dining kitchen, the bathroom, a sitting room/dining room and a bedroom. From the sitting room/dining room one can access a large 14m2 terrace, which hosts views over Álora pueblo to the Andalucian countryside beyond and is ideal for "al fresco" dining. There are 3 further bedrooms and a large landing offered on the upper level. In addition to the main living accommodation, there is also a 47m2 semi-basement which was historically used as a commercial bakery and still hosts an antique bread oven. From this semi-basement one can access a very large 30m2 Andalucian patio. From the patio some steps lead down to the 31m2 garage. This property does need some modernization but because of its corner location and generous proportions it offers