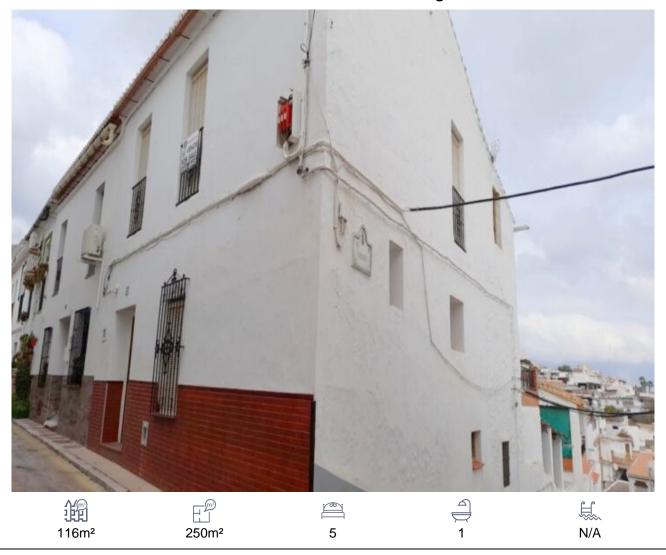

## Town House, Alora, Málaga

120,000€

This traditional village house enjoys a corner position in a residential area in the centre of Álora pueblo and benefits from having a large private garage. Built on a 116m2 plot the accommodation extends to 250m2. The main living accommodation is offered over two levels of 86m2 at street level and 86m2 on the upper level. At street level one enters into a welcoming reception room and a couple of steps lead up to the dining kitchen, the bathroom, a sitting room/dining room and a bedroom. From the sitting room/dining room one can access a large 14m2 terrace, which hosts views over Álora pueblo to the Andalucian countryside beyond and is ideal for "al fresco" dining. There are 3 further bedrooms and a large landing offered on the upper level. In addition to the main living accommodation, there is also a 47m2 semi-basement which was historically used as a commercial bakery and still hosts an antique bread oven. From this semi-basement one can access a very large 30m2 Andalucian patio. From the patio some steps lead down to the 31m2 garage. This property does need some modernization but because of its corner location and generous proportions it offers