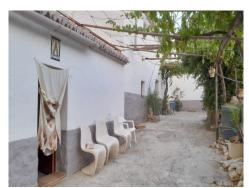

## Country House, Alora, Málaga

159,750€

This property enjoys an enviable location in the Andalucian countryside just 10 minutes drive from Álora pueblo, with excellent access directly off of a tarmac country road. The property comprises of more than 4 hectares (41,350m2) of relatively flat land within which is located a traditional farmhouse and outbuildings with a total build size of 374m2. Of the land, 7.200m2 is classified as irrigated and planted out with citrus trees, 8,276 m2 olive grove and the remainder of the land is pasture. The house and outbuildings, although currently inhabited, do require modernisation but offer fabulous potential either for refurbishment to provide a spacious family home, an equestrian property or perhaps for provision of rural tourism accommodation. The farmhouse offers accommodation over 2 levels; 141m2 on the ground floor and 50m2 on the upper floor and the attached outbuilding extends to 183m2. They are built around a very charming ,traditional, Andalucian courtyard or patio. In addition there are various other small outbuildings such as a chicken coop and hay shed. There is also a pretty garden area close to the house, hosting a variety of colourful plants and shrubs and and hosting a...