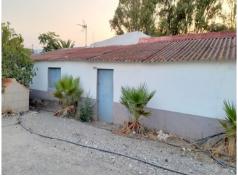

## Country House, Alora, Málaga

159,750€

This property enjoys an enviable location in the Andalucian countryside just 10 minutes drive from Álora pueblo, with excellent access directly off of a tarmac country road. The property comprises of more than 4 hectares (41,350m2) of relatively flat land within which is located a traditional farmhouse and outbuildings with a total build size of 374m2. Of the land, 7.200m2 is classified as irrigated and planted out with citrus trees, 8,276 m2 olive grove and the remainder of the land is pasture. The house and outbuildings, although currently inhabited, do require modernisation but offer fabulous potential either for refurbishment to provide a spacious family home, an equestrian property or perhaps for provision of rural tourism accommodation. The farmhouse offers accommodation over 2 levels; 141m2 on the ground floor and 50m2 on the upper floor and the attached outbuilding extends to 183m2. They are built around a very charming ,traditional, Andalucian courtyard or patio. In addition there are various other small outbuildings such as a chicken coop and hay shed. There is also a pretty garden area close to the house, hosting a variety of colourful plants and shrubs and and hosting a...