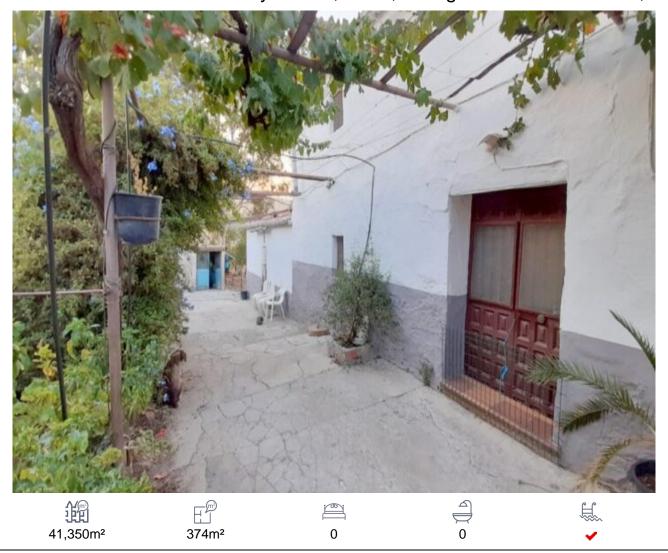

## Country House, Alora, Málaga

159,750€

This property enjoys an enviable location in the Andalucian countryside just 10 minutes drive from Álora pueblo, with excellent access directly off of a tarmac country road. The property comprises of more than 4 hectares (41,350m2) of relatively flat land within which is located a traditional farmhouse and outbuildings with a total build size of 374m2. Of the land, 7.200m2 is classified as irrigated and planted out with citrus trees, 8,276 m2 olive grove and the remainder of the land is pasture. The house and outbuildings, although currently inhabited, do require modernisation but offer fabulous potential either for refurbishment to provide a spacious family home, an equestrian property or perhaps for provision of rural tourism accommodation. The farmhouse offers accommodation over 2 levels; 141m2 on the ground floor and 50m2 on the upper floor and the attached outbuilding extends to 183m2. They are built around a very charming ,traditional, Andalucian courtyard or patio. In addition there are various other small outbuildings such as a chicken coop and hay shed. There is also a pretty garden area close to the house, hosting a variety of colourful plants and shrubs and and hosting a...