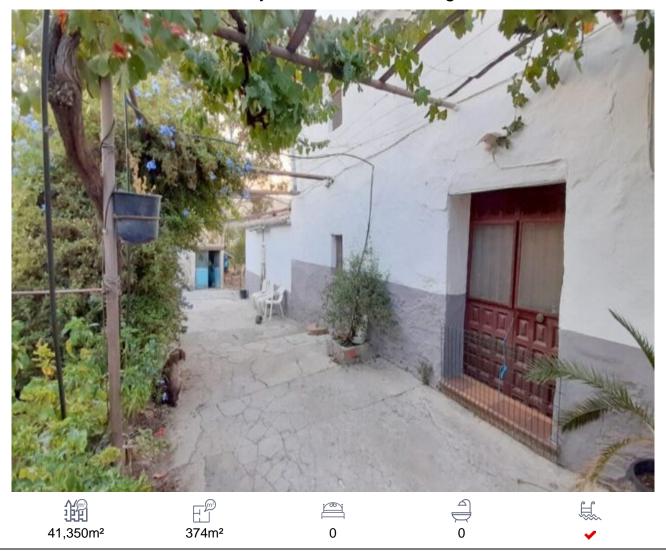

## Country House, Alora, Málaga

159,750€

This property enjoys an enviable location in the Andalucian countryside just 10 minutes drive from Álora pueblo, with excellent access directly off of a tarmac country road. The property comprises of more than 4 hectares (41,350m2) of relatively flat land within which is located a traditional farmhouse and outbuildings with a total build size of 374m2. Of the land, 7.200m2 is classified as irrigated and planted out with citrus trees, 8,276 m2 olive grove and the remainder of the land is pasture. The house and outbuildings, although currently inhabited, do require modernisation but offer fabulous potential either for refurbishment to provide a spacious family home, an equestrian property or perhaps for provision of rural tourism accommodation. The farmhouse offers accommodation over 2 levels; 141m2 on the ground floor and 50m2 on the upper floor and the attached outbuilding extends to 183m2. They are built around a very charming ,traditional, Andalucian courtyard or patio. In addition there are various other small outbuildings such as a chicken coop and hay shed. There is also a pretty garden area close to the house, hosting a variety of colourful plants and shrubs and and hosting a...