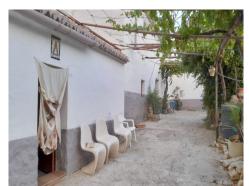

## Country House, Alora, Málaga

159,750€

This property enjoys an enviable location in the Andalucian countryside just 10 minutes drive from Álora pueblo, with excellent access directly off of a tarmac country road. The property comprises of more than 4 hectares (41,350m2) of relatively flat land within which is located a traditional farmhouse and outbuildings with a total build size of 374m2. Of the land, 7.200m2 is classified as irrigated and planted out with citrus trees, 8,276 m2 olive grove and the remainder of the land is pasture. The house and outbuildings, although currently inhabited, do require modernisation but offer fabulous potential either for refurbishment to provide a spacious family home, an equestrian property or perhaps for provision of rural tourism accommodation. The farmhouse offers accommodation over 2 levels; 141m2 on the ground floor and 50m2 on the upper floor and the attached outbuilding extends to 183m2. They are built around a very charming ,traditional, Andalucian courtyard or patio. In addition there are various other small outbuildings such as a chicken coop and hay shed. There is also a pretty garden area close to the house, hosting a variety of colourful plants and shrubs and and hosting a...