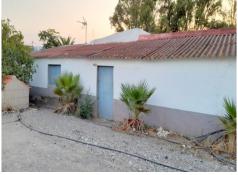

## Country House, Alora, Málaga

159,750€

This property enjoys an enviable location in the Andalucian countryside just 10 minutes drive from Álora pueblo, with excellent access directly off of a tarmac country road. The property comprises of more than 4 hectares (41,350m2) of relatively flat land within which is located a traditional farmhouse and outbuildings with a total build size of 374m2. Of the land, 7.200m2 is classified as irrigated and planted out with citrus trees, 8,276 m2 olive grove and the remainder of the land is pasture. The house and outbuildings, although currently inhabited, do require modernisation but offer fabulous potential either for refurbishment to provide a spacious family home, an equestrian property or perhaps for provision of rural tourism accommodation. The farmhouse offers accommodation over 2 levels; 141m2 on the ground floor and 50m2 on the upper floor and the attached outbuilding extends to 183m2. They are built around a very charming ,traditional, Andalucian courtyard or patio. In addition there are various other small outbuildings such as a chicken coop and hay shed. There is also a pretty garden area close to the house, hosting a variety of colourful plants and shrubs and and hosting a...