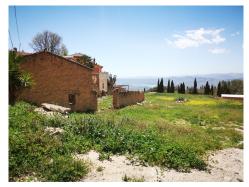

## Land, Periana, Málaga

75,000€

Parcela Cortijo Blanco is a fantastic sized, mostly level plot of 2400m2 with direct access off a main road at the top near to where the ruin sits. Peaceful and quiet this plot has much potential and the buyer with the right ideas could transform this into an idyllic setting for a well sized new build property with extensive gardens and a pool with lake and mountain views. We estimate that a total invenstment of 230,000 euros could leave you with a property worth 325,000€ in todays current market. The key point apartm from the access, views and build size is the plot size as most buildable plots are a maximum 1000m2 which makes this all the more interesting at 2400€ of usable land!!!!!.