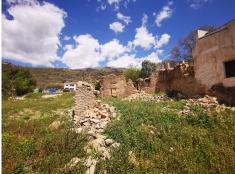

## Land, Periana, Málaga

75,000€

Parcela Cortijo Blanco is a fantastic sized, mostly level plot of 2400m2 with direct access off a main road at the top near to where the ruin sits. Peaceful and quiet this plot has much potential and the buyer with the right ideas could transform this into an idyllic setting for a well sized new build property with extensive gardens and a pool with lake and mountain views. We estimate that a total invenstment of 230,000 euros could leave you with a property worth 325,000€ in todays current market. The key point apartm from the access, views and build size is the plot size as most buildable plots are a maximum 1000m2 which makes this all the more interesting at 2400€ of usable land!!!!!.