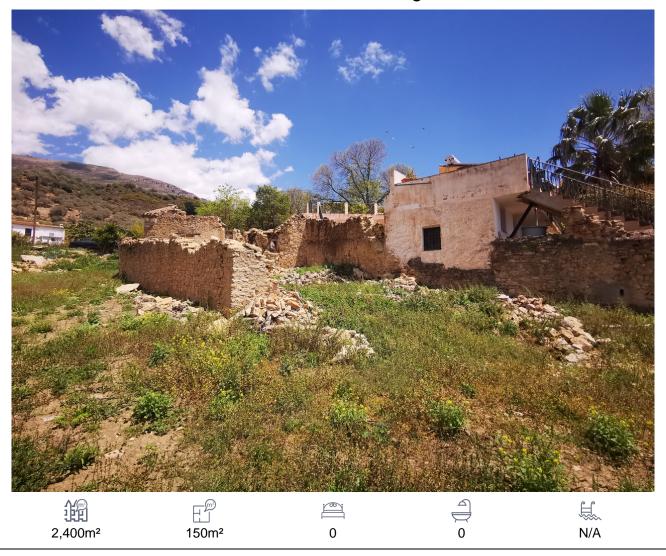

## Land, Periana, Málaga

75,000€

Parcela Cortijo Blanco is a fantastic sized, mostly level plot of 2400m2 with direct access off a main road at the top near to where the ruin sits. Peaceful and quiet this plot has much potential and the buyer with the right ideas could transform this into an idyllic setting for a well sized new build property with extensive gardens and a pool with lake and mountain views. We estimate that a total invenstment of 230,000 euros could leave you with a property worth 325,000€ in todays current market. The key point apartm from the access, views and build size is the plot size as most buildable plots are a maximum 1000m2 which makes this all the more interesting at 2400€ of usable land!!!!!.