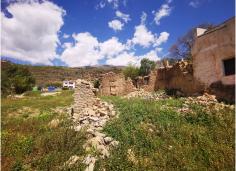

## Land, Periana, Málaga

75,000€

Parcela Cortijo Blanco is a fantastic sized, mostly level plot of 2400m2 with direct access off a main road at the top near to where the ruin sits. Peaceful and quiet this plot has much potential and the buyer with the right ideas could transform this into an idyllic setting for a well sized new build property with extensive gardens and a pool with lake and mountain views. We estimate that a total invenstment of 230,000 euros could leave you with a property worth 325,000€ in todays current market. The key point apartm from the access, views and build size is the plot size as most buildable plots are a maximum 1000m2 which makes this all the more interesting at 2400€ of usable land!!!!!.