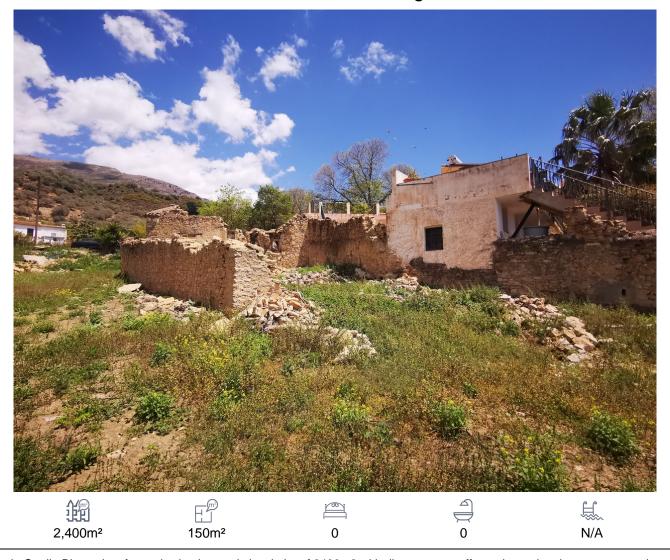

## Land, Periana, Málaga

75,000€

Parcela Cortijo Blanco is a fantastic sized, mostly level plot of 2400m2 with direct access off a main road at the top near to where the ruin sits. Peaceful and quiet this plot has much potential and the buyer with the right ideas could transform this into an idyllic setting for a well sized new build property with extensive gardens and a pool with lake and mountain views. We estimate that a total invenstment of 230,000 euros could leave you with a property worth 325,000€ in todays current market. The key point apartm from the access, views and build size is the plot size as most buildable plots are a maximum 1000m2 which makes this all the more interesting at 2400€ of usable land!!!!!.