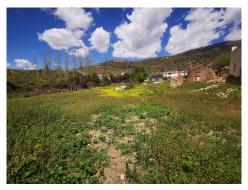

## Land, Periana, Málaga

75,000€

Parcela Cortijo Blanco is a fantastic sized, mostly level plot of 2400m2 with direct access off a main road at the top near to where the ruin sits. Peaceful and quiet this plot has much potential and the buyer with the right ideas could transform this into an idyllic setting for a well sized new build property with extensive gardens and a pool with lake and mountain views. We estimate that a total invenstment of 230,000 euros could leave you with a property worth 325,000€ in todays current market. The key point apartm from the access, views and build size is the plot size as most buildable plots are a maximum 1000m2 which makes this all the more interesting at 2400€ of usable land!!!!!.