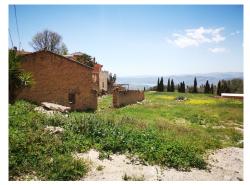

## Land, Periana, Málaga

75,000€

Parcela Cortijo Blanco is a fantastic sized, mostly level plot of 2400m2 with direct access off a main road at the top near to where the ruin sits. Peaceful and quiet this plot has much potential and the buyer with the right ideas could transform this into an idyllic setting for a well sized new build property with extensive gardens and a pool with lake and mountain views. We estimate that a total invenstment of 230,000 euros could leave you with a property worth 325,000€ in todays current market. The key point apartm from the access, views and build size is the plot size as most buildable plots are a maximum 1000m2 which makes this all the more interesting at 2400€ of usable land!!!!!.