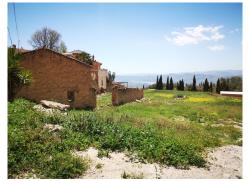

## Land, Periana, Málaga

75,000€

Parcela Cortijo Blanco is a fantastic sized, mostly level plot of 2400m2 with direct access off a main road at the top near to where the ruin sits. Peaceful and quiet this plot has much potential and the buyer with the right ideas could transform this into an idyllic setting for a well sized new build property with extensive gardens and a pool with lake and mountain views. We estimate that a total invenstment of 230,000 euros could leave you with a property worth 325,000€ in todays current market. The key point apartm from the access, views and build size is the plot size as most buildable plots are a maximum 1000m2 which makes this all the more interesting at 2400€ of usable land!!!!!.