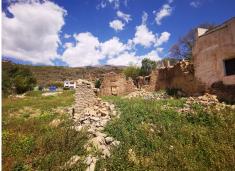

## Land, Periana, Málaga

75,000€

Parcela Cortijo Blanco is a fantastic sized, mostly level plot of 2400m2 with direct access off a main road at the top near to where the ruin sits. Peaceful and quiet this plot has much potential and the buyer with the right ideas could transform this into an idyllic setting for a well sized new build property with extensive gardens and a pool with lake and mountain views. We estimate that a total invenstment of 230,000 euros could leave you with a property worth 325,000€ in todays current market. The key point apartm from the access, views and build size is the plot size as most buildable plots are a maximum 1000m2 which makes this all the more interesting at 2400€ of usable land!!!!!.