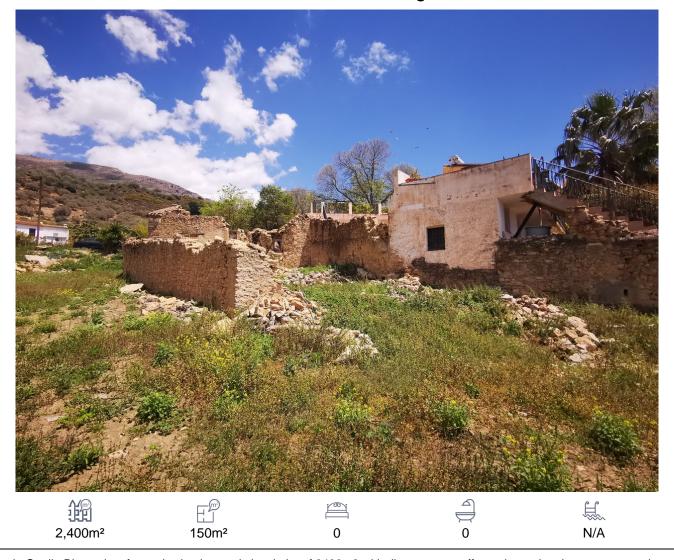

## Land, Periana, Málaga

75,000€

Parcela Cortijo Blanco is a fantastic sized, mostly level plot of 2400m2 with direct access off a main road at the top near to where the ruin sits. Peaceful and quiet this plot has much potential and the buyer with the right ideas could transform this into an idyllic setting for a well sized new build property with extensive gardens and a pool with lake and mountain views. We estimate that a total invenstment of 230,000 euros could leave you with a property worth 325,000€ in todays current market. The key point apartm from the access, views and build size is the plot size as most buildable plots are a maximum 1000m2 which makes this all the more interesting at 2400€ of usable land!!!!!.