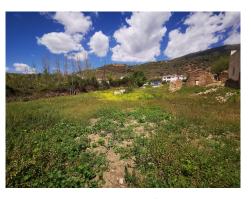

## Land, Periana, Málaga

75,000€

Parcela Cortijo Blanco is a fantastic sized, mostly level plot of 2400m2 with direct access off a main road at the top near to where the ruin sits. Peaceful and quiet this plot has much potential and the buyer with the right ideas could transform this into an idyllic setting for a well sized new build property with extensive gardens and a pool with lake and mountain views. We estimate that a total invenstment of 230,000 euros could leave you with a property worth 325,000€ in todays current market. The key point apartm from the access, views and build size is the plot size as most buildable plots are a maximum 1000m2 which makes this all the more interesting at 2400€ of usable land!!!!!.