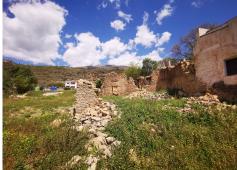

## Land, Periana, Málaga

75,000€

Parcela Cortijo Blanco is a fantastic sized, mostly level plot of 2400m2 with direct access off a main road at the top near to where the ruin sits. Peaceful and quiet this plot has much potential and the buyer with the right ideas could transform this into an idyllic setting for a well sized new build property with extensive gardens and a pool with lake and mountain views. We estimate that a total invenstment of 230,000 euros could leave you with a property worth 325,000€ in todays current market. The key point apartm from the access, views and build size is the plot size as most buildable plots are a maximum 1000m2 which makes this all the more interesting at 2400€ of usable land!!!!!.