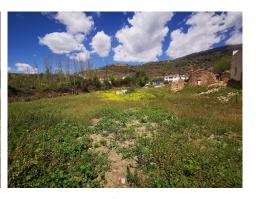

## Land, Periana, Málaga

75,000€

Parcela Cortijo Blanco is a fantastic sized, mostly level plot of 2400m2 with direct access off a main road at the top near to where the ruin sits. Peaceful and quiet this plot has much potential and the buyer with the right ideas could transform this into an idyllic setting for a well sized new build property with extensive gardens and a pool with lake and mountain views. We estimate that a total invenstment of 230,000 euros could leave you with a property worth 325,000€ in todays current market. The key point apartm from the access, views and build size is the plot size as most buildable plots are a maximum 1000m2 which makes this all the more interesting at 2400€ of usable land!!!!!.