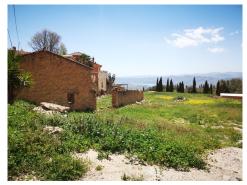

## Land, Periana, Málaga

75,000€

Parcela Cortijo Blanco is a fantastic sized, mostly level plot of 2400m2 with direct access off a main road at the top near to where the ruin sits. Peaceful and quiet this plot has much potential and the buyer with the right ideas could transform this into an idyllic setting for a well sized new build property with extensive gardens and a pool with lake and mountain views. We estimate that a total invenstment of 230,000 euros could leave you with a property worth 325,000€ in todays current market. The key point apartm from the access, views and build size is the plot size as most buildable plots are a maximum 1000m2 which makes this all the more interesting at 2400€ of usable land!!!!!.