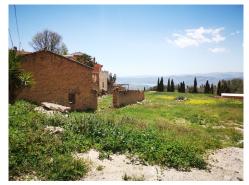

## Land, Periana, Málaga

75,000€

Parcela Cortijo Blanco is a fantastic sized, mostly level plot of 2400m2 with direct access off a main road at the top near to where the ruin sits. Peaceful and quiet this plot has much potential and the buyer with the right ideas could transform this into an idyllic setting for a well sized new build property with extensive gardens and a pool with lake and mountain views. We estimate that a total invenstment of 230,000 euros could leave you with a property worth 325,000€ in todays current market. The key point apartm from the access, views and build size is the plot size as most buildable plots are a maximum 1000m2 which makes this all the more interesting at 2400€ of usable land!!!!!.