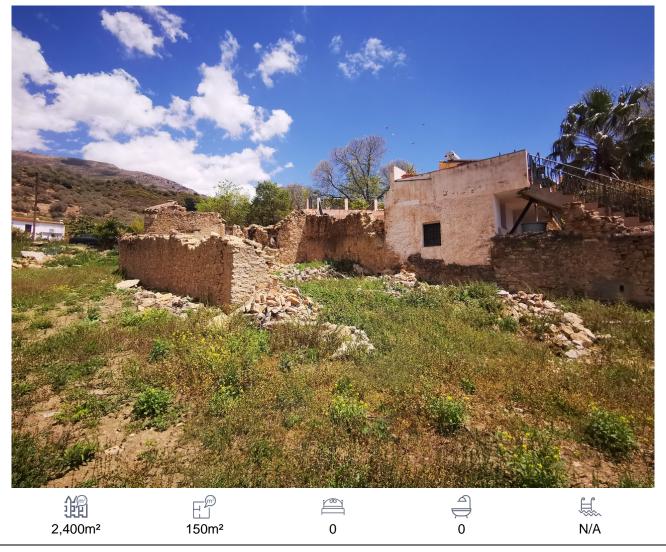

## Land, Periana, Málaga

75,000€

Parcela Cortijo Blanco is a fantastic sized, mostly level plot of 2400m2 with direct access off a main road at the top near to where the ruin sits. Peaceful and quiet this plot has much potential and the buyer with the right ideas could transform this into an idyllic setting for a well sized new build property with extensive gardens and a pool with lake and mountain views. We estimate that a total invenstment of 230,000 euros could leave you with a property worth 325,000€ in todays current market. The key point apartm from the access, views and build size is the plot size as most buildable plots are a maximum 1000m2 which makes this all the more interesting at 2400€ of usable land!!!!!.