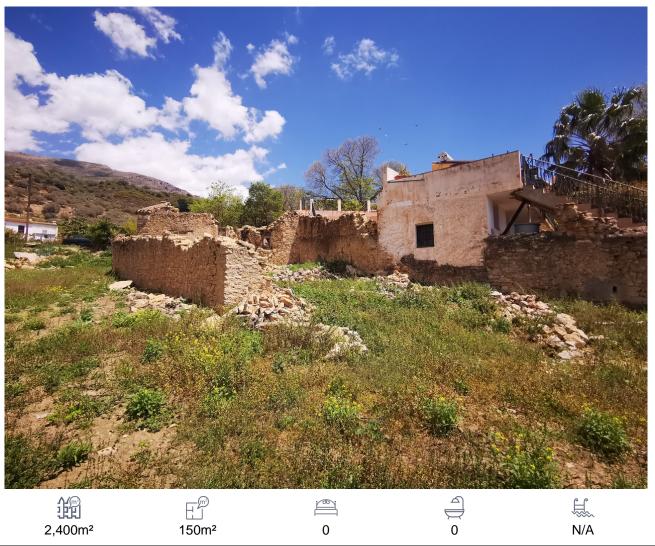

## 75,000€

Parcela Cortijo Blanco is a fantastic sized , mostly level plot of 2400m2 with direct access off a main road at the top near to where the ruin sits. Peaceful and quiet this plot has much potential and the buyer with the right ideas could transform this into an idyllic setting for a well sized new build property with extensive gardens and a pool with lake and mountain views. We estimate that a total invenstment of 230,000 euros could leave you with a property worth 325,000€ in todays current market. The key point apartm from the access, views and build size is the plot size as most buildable plots are a maximum 1000m2 which makes this all the more interesting at 2400€ of usable land!!!!!.