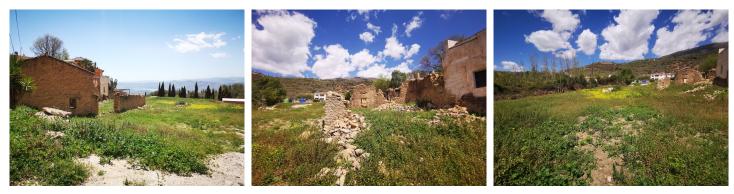

## 75,000€

Parcela Cortijo Blanco is a fantastic sized , mostly level plot of 2400m2 with direct access off a main road at the top near to where the ruin sits. Peaceful and quiet this plot has much potential and the buyer with the right ideas could transform this into an idyllic setting for a well sized new build property with extensive gardens and a pool with lake and mountain views. We estimate that a total invenstment of 230,000 euros could leave you with a property worth 325,000€ in todays current market. The key point apartm from the access, views and build size is the plot size as most buildable plots are a maximum 1000m2 which makes this all the more interesting at 2400€ of usable land!!!!!.