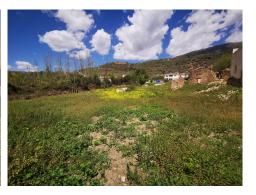

## Land, Periana, Málaga

75,000€

Parcela Cortijo Blanco is a fantastic sized, mostly level plot of 2400m2 with direct access off a main road at the top near to where the ruin sits. Peaceful and quiet this plot has much potential and the buyer with the right ideas could transform this into an idyllic setting for a well sized new build property with extensive gardens and a pool with lake and mountain views. We estimate that a total invenstment of 230,000 euros could leave you with a property worth 325,000€ in todays current market. The key point apartm from the access, views and build size is the plot size as most buildable plots are a maximum 1000m2 which makes this all the more interesting at 2400€ of usable land!!!!!.