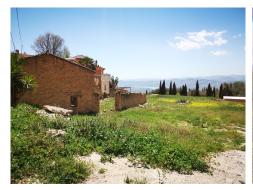

## Land, Periana, Málaga

75,000€

Parcela Cortijo Blanco is a fantastic sized, mostly level plot of 2400m2 with direct access off a main road at the top near to where the ruin sits. Peaceful and quiet this plot has much potential and the buyer with the right ideas could transform this into an idyllic setting for a well sized new build property with extensive gardens and a pool with lake and mountain views. We estimate that a total invenstment of 230,000 euros could leave you with a property worth 325,000€ in todays current market. The key point apartm from the access, views and build size is the plot size as most buildable plots are a maximum 1000m2 which makes this all the more interesting at 2400€ of usable land!!!!!.