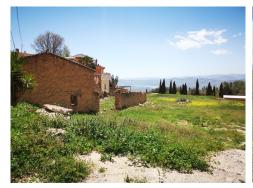

## Land, Periana, Málaga

75,000€

Parcela Cortijo Blanco is a fantastic sized, mostly level plot of 2400m2 with direct access off a main road at the top near to where the ruin sits. Peaceful and quiet this plot has much potential and the buyer with the right ideas could transform this into an idyllic setting for a well sized new build property with extensive gardens and a pool with lake and mountain views. We estimate that a total invenstment of 230,000 euros could leave you with a property worth 325,000€ in todays current market. The key point apartm from the access, views and build size is the plot size as most buildable plots are a maximum 1000m2 which makes this all the more interesting at 2400€ of usable land!!!!!.