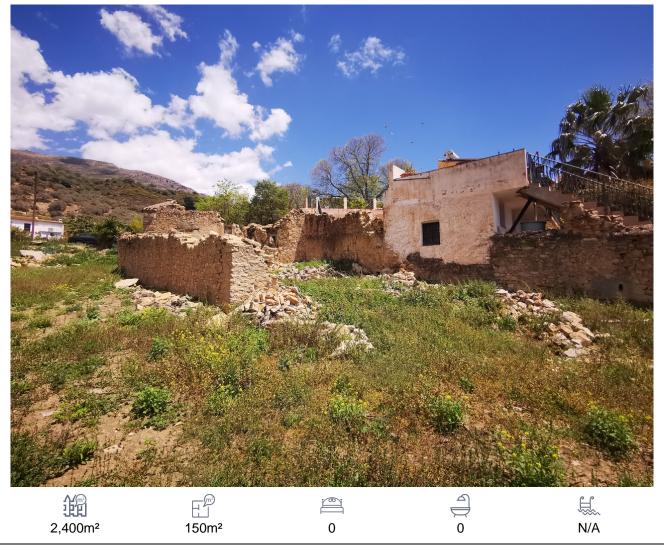

## Land, Periana, Málaga

75,000€

Parcela Cortijo Blanco is a fantastic sized, mostly level plot of 2400m2 with direct access off a main road at the top near to where the ruin sits. Peaceful and quiet this plot has much potential and the buyer with the right ideas could transform this into an idyllic setting for a well sized new build property with extensive gardens and a pool with lake and mountain views. We estimate that a total invenstment of 230,000 euros could leave you with a property worth 325,000€ in todays current market. The key point apartm from the access, views and build size is the plot size as most buildable plots are a maximum 1000m2 which makes this all the more interesting at 2400€ of usable land!!!!!.