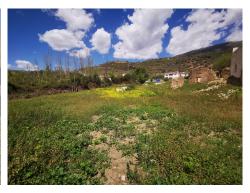

## Land, Periana, Málaga

75,000€

Parcela Cortijo Blanco is a fantastic sized, mostly level plot of 2400m2 with direct access off a main road at the top near to where the ruin sits. Peaceful and quiet this plot has much potential and the buyer with the right ideas could transform this into an idyllic setting for a well sized new build property with extensive gardens and a pool with lake and mountain views. We estimate that a total invenstment of 230,000 euros could leave you with a property worth 325,000€ in todays current market. The key point apartm from the access, views and build size is the plot size as most buildable plots are a maximum 1000m2 which makes this all the more interesting at 2400€ of usable land!!!!!.