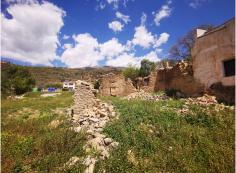

## Land, Periana, Málaga

75,000€

Parcela Cortijo Blanco is a fantastic sized, mostly level plot of 2400m2 with direct access off a main road at the top near to where the ruin sits. Peaceful and quiet this plot has much potential and the buyer with the right ideas could transform this into an idyllic setting for a well sized new build property with extensive gardens and a pool with lake and mountain views. We estimate that a total invenstment of 230,000 euros could leave you with a property worth 325,000€ in todays current market. The key point apartm from the access, views and build size is the plot size as most buildable plots are a maximum 1000m2 which makes this all the more interesting at 2400€ of usable land!!!!!.