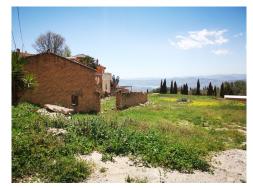

## Land, Periana, Málaga

75,000€

Parcela Cortijo Blanco is a fantastic sized, mostly level plot of 2400m2 with direct access off a main road at the top near to where the ruin sits. Peaceful and quiet this plot has much potential and the buyer with the right ideas could transform this into an idyllic setting for a well sized new build property with extensive gardens and a pool with lake and mountain views. We estimate that a total invenstment of 230,000 euros could leave you with a property worth 325,000€ in todays current market. The key point apartm from the access, views and build size is the plot size as most buildable plots are a maximum 1000m2 which makes this all the more interesting at 2400€ of usable land!!!!!.