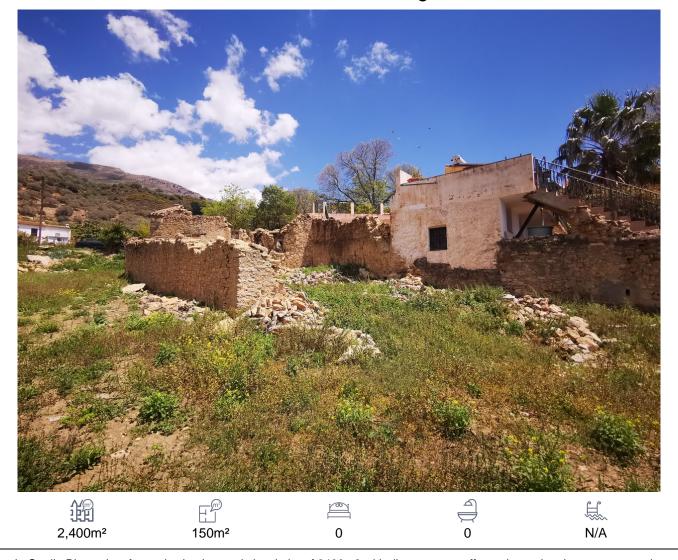

## Land, Periana, Málaga

75,000€

Parcela Cortijo Blanco is a fantastic sized, mostly level plot of 2400m2 with direct access off a main road at the top near to where the ruin sits. Peaceful and quiet this plot has much potential and the buyer with the right ideas could transform this into an idyllic setting for a well sized new build property with extensive gardens and a pool with lake and mountain views. We estimate that a total invenstment of 230,000 euros could leave you with a property worth 325,000€ in todays current market. The key point apartm from the access, views and build size is the plot size as most buildable plots are a maximum 1000m2 which makes this all the more interesting at 2400€ of usable land!!!!!.