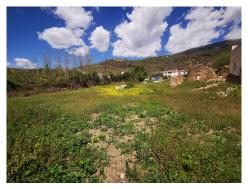

## Land, Periana, Málaga

75,000€

Parcela Cortijo Blanco is a fantastic sized, mostly level plot of 2400m2 with direct access off a main road at the top near to where the ruin sits. Peaceful and quiet this plot has much potential and the buyer with the right ideas could transform this into an idyllic setting for a well sized new build property with extensive gardens and a pool with lake and mountain views. We estimate that a total invenstment of 230,000 euros could leave you with a property worth 325,000€ in todays current market. The key point apartm from the access, views and build size is the plot size as most buildable plots are a maximum 1000m2 which makes this all the more interesting at 2400€ of usable land!!!!!.