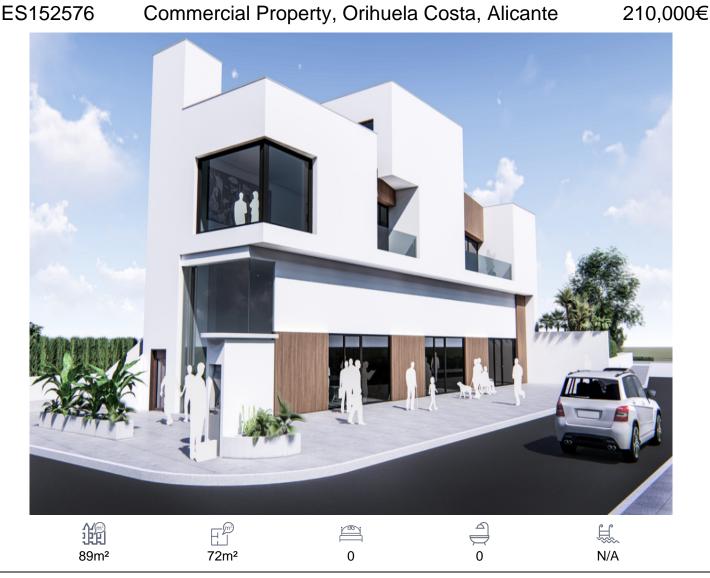

Web: www.iberianpropertygroup.com Email: info@iberianpropertygroup.com Tel: 966 765 619

The commercial Space consists of a set of business premises placed in one of Orihuela Costa's main arterial route. A singular location near the mall Zenia Boulevard, as well as the principal commercial chains, shopping, professional and legal services. An emplacement with direct access to AP-7 and to N-322, that guarantees the growth of the zone in the medium and long term. Orihuela Costa belongs to Orihuela's municipal district, in the south of the province of Alicante. The important tourist activity and the second residence in this zone has promoted the development of a great commercial area with activity 365 days of the year. "