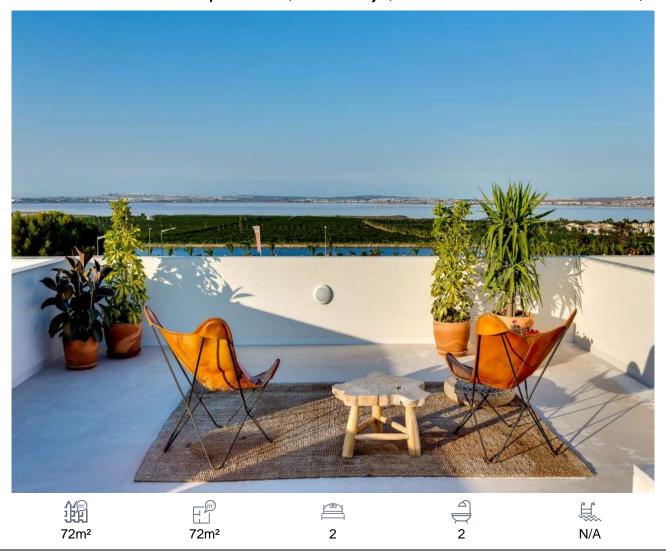

## Apartment, Torrevieja, Alicante

229,000€

The Residential is formed by three blocks of two heights, of extremely horizontal proportions, implanted respecting the original topography of the plot favoring the distant views towards the salt flats of Torrevieja.In this way, three 'platforms' are generated at different levels that are connected by gentle slope roads that run through the interior of the urbanization. The architecture and vegetation of the residential are inspired by our Mediterranean tradition from their deepest understanding. That identity will take as fundamental pillars the use of materials from the vernacular tradition and the linking of architecture to a landscape typical of our area.67 homes of 2 and 3 bedrooms with private gardens and / or solariums form the whole, completing