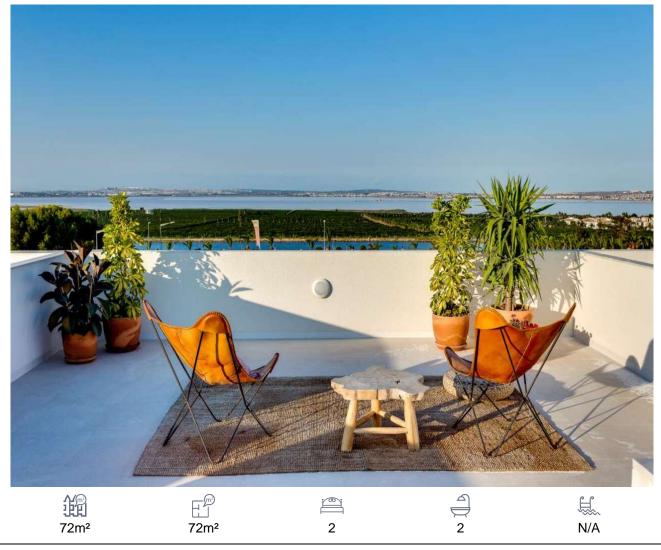

## Apartment, Torrevieja, Alicante

229,000€

The Residential is formed by three blocks of two heights, of extremely horizontal proportions, implanted respecting the original topography of the plot favoring the distant views towards the salt flats of Torrevieja.In this way, three 'platforms' are generated at different levels that are connected by gentle slope roads that run through the interior of the urbanization. The architecture and vegetation of the residential are inspired by our Mediterranean tradition from their deepest understanding. That identity will take as fundamental pillars the use of materials from the vernacular tradition and the linking of architecture to a landscape typical of our area. 67 homes of 2 and 3 bedrooms with private gardens and / or solariums form the whole, completing