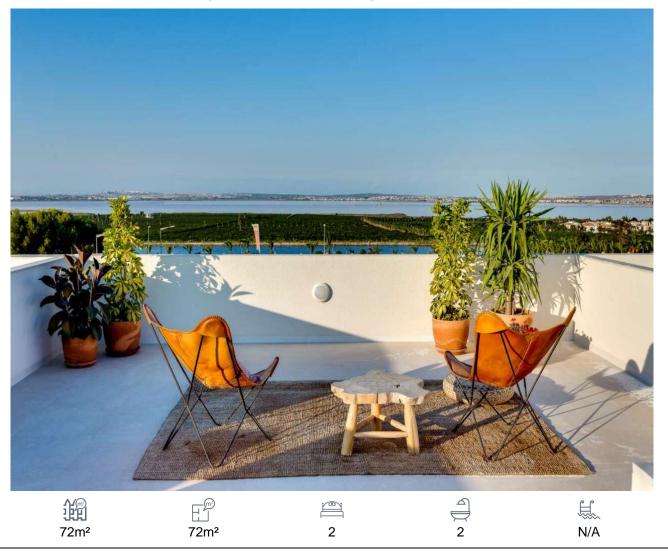

## Apartment, Torrevieja, Alicante

229,000€

The Residential is formed by three blocks of two heights, of extremely horizontal proportions, implanted respecting the original topography of the plot favoring the distant views towards the salt flats of Torrevieja. In this way, three 'platforms' are generated at different levels that are connected by gentle slope roads that run through the interior of the urbanization. The architecture and vegetation of the residential are inspired by our Mediterranean tradition from their deepest understanding. That identity will take as fundamental pillars the use of materials from the vernacular tradition and the linking of architecture to a landscape typical of our area.67 homes of 2 and 3 bedrooms with private gardens and / or solariums form the whole, completing