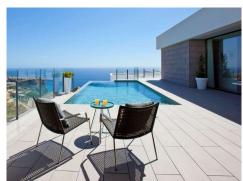

## Villa, Benitachell, Alicante

940,000€

Is the new development of individual villas has just commenced at the Cumbre del Sol urbanization. The aspect of the properties has been adapted to the level and layout of the plots with the purpose of enhancing the sea views, vistas across the Mediterranean Sea and towards the island of Ibiza, which are a core value in the design and layout of these homes. Designed as the union of several modules centred around the outdoor areas, with the terrace and swimming pool situated at the heart of the villas. The main façade is an expanse of glass panels, which provides continuity between indoors and outdoors, with decorative technological inserts that provide character to the overall design. In the interior layout, the breadth and functionality of spaces has been prioritized, incorporating elements such as the movable wall that integrates the kitchen and the living room, a cantilevered dining room that gives you the sensation of floating on the sea, a clever bedroom design which also includes their respective bathrooms and a guest suite on the ground floor with its own private terrace. A stylish villa development marked by its modern design, unique location and fantastic sea