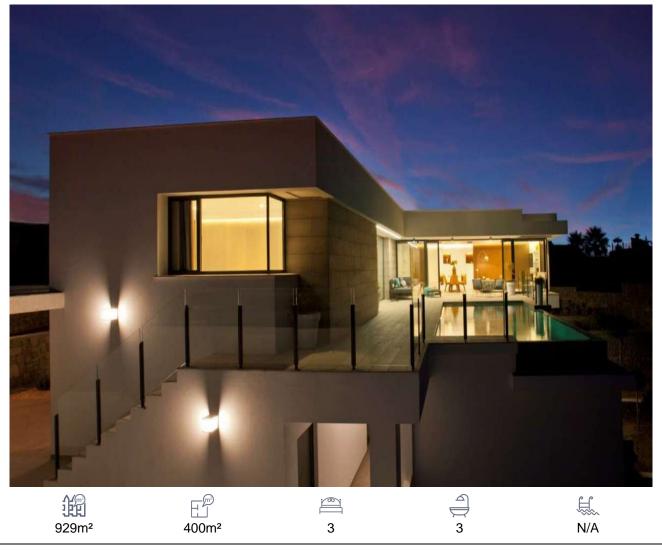

## Villa, Benitachell, Alicante

940,000€

Is the new development of individual villas has just commenced at the Cumbre del Sol urbanization. The aspect of the properties has been adapted to the level and layout of the plots with the purpose of enhancing the sea views, vistas across the Mediterranean Sea and towards the island of Ibiza, which are a core value in the design and layout of these homes. Designed as the union of several modules centred around the outdoor areas, with the terrace and swimming pool situated at the heart of the villas. The main façade is an expanse of glass panels, which provides continuity between indoors and outdoors, with decorative technological inserts that provide character to the overall design. In the interior layout, the breadth and functionality of spaces has been prioritized, incorporating elements such as the movable wall that integrates the kitchen and the living room, a cantilevered dining room that gives you the sensation of floating on the sea, a clever bedroom design which also includes their respective bathrooms and a guest suite on the ground floor with its own private terrace. A stylish villa development marked by its modern design, unique location and fantastic sea