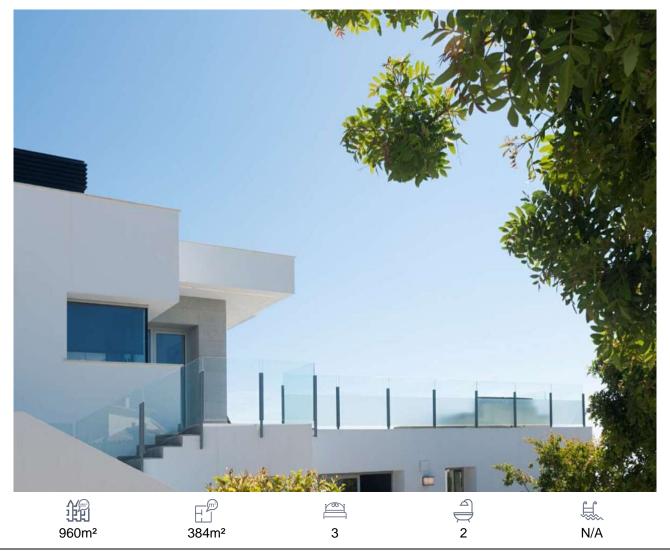

## Villa, Benitachell, Alicante

771,350€

Is a development of modern style detached villas designed on outstanding plots within the Cumbre del Sol residential estate, in Benitachell, between Javea and Moraira, on the North Costa Blanca. To enable our customers to have a house adapted to their lifestyles and their personal tastes, we have created different internal layout options to choose from, with customized decoration projects for each house model: Mikonos, Santorini, Samos, ...Model Mikonos, homes with total built areas of 384sqm, situated on plots of over 740sqm, and with a layout over two floors. With 3 bedrooms and 2 bathrooms (master bedroom with en-suite bathroom and fitted wardrobes), spacious living room, fully equipped kitchen, utility room and covered parking with pergola that connects directly to the main access to the house. The large expanse of terrace, with 77.60sqm with the infinity edge swimming pool is an important feature of this villa design, which also has an open plan semi-basement area of 80.85sqm which can be turned into an additional bedroom, gym, studio apartment, etc. All these villas are south-east facing and enjoy fantastic sea views. Model