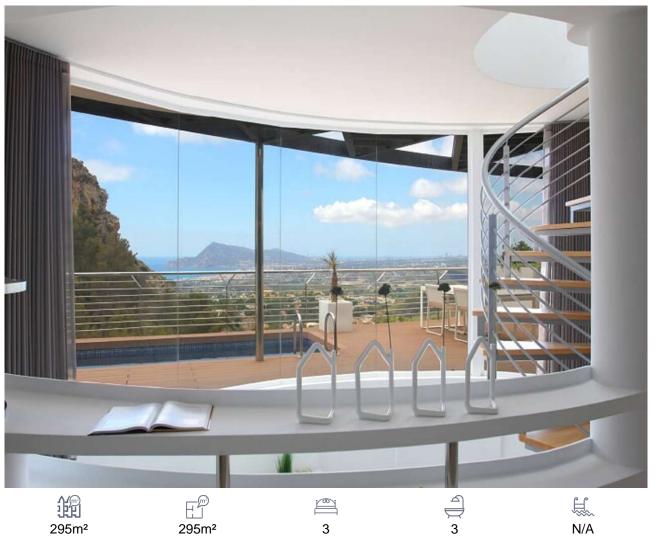

## Villa, Altea, Alicante

1,102,500€

A residential estate full of light, with large interior spaces, unique architecture and natural surroundings, panoramic views of the Mediterranean Sea and the skyline of Benidorm. A closed residential complex, with detached homes designed with state of the art architecture, where each residence has its own exclusive design, making it unique. The houses are outstanding for their natural light and large interior spaces, with layouts offering 3 and 4 bedrooms, 3 and 4 bathrooms, an open kitchen, living rooms and dining rooms of different shapes, terrace, swimming room, barbeque, a locked garage and a lift.