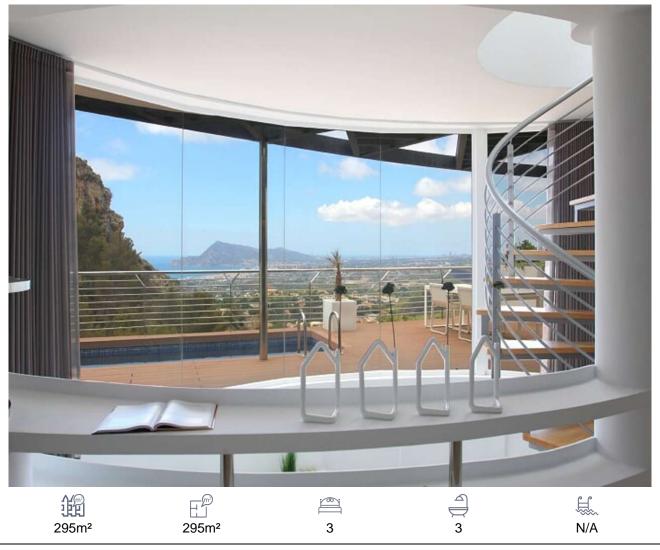

## Villa, Altea, Alicante

1,102,500€

A residential estate full of light, with large interior spaces, unique architecture and natural surroundings, panoramic views of the Mediterranean Sea and the skyline of Benidorm. A closed residential complex, with detached homes designed with state of the art architecture, where each residence has its own exclusive design, making it unique. The houses are outstanding for their natural light and large interior spaces, with layouts offering 3 and 4 bedrooms, 3 and 4 bathrooms, an open kitchen, living rooms and dining rooms of different shapes, terrace, swimming room, barbeque, a locked garage and a lift.