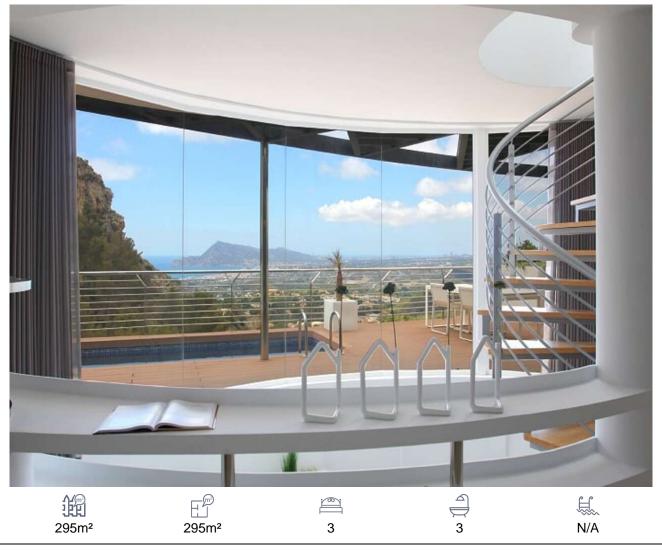

## Villa, Altea, Alicante

1,102,500€

A residential estate full of light, with large interior spaces, unique architecture and natural surroundings, panoramic views of the Mediterranean Sea and the skyline of Benidorm. A closed residential complex, with detached homes designed with state of the art architecture, where each residence has its own exclusive design, making it unique. The houses are outstanding for their natural light and large interior spaces, with layouts offering 3 and 4 bedrooms, 3 and 4 bathrooms, an open kitchen, living rooms and dining rooms of different shapes, terrace, swimming room, barbeque, a locked garage and a lift.