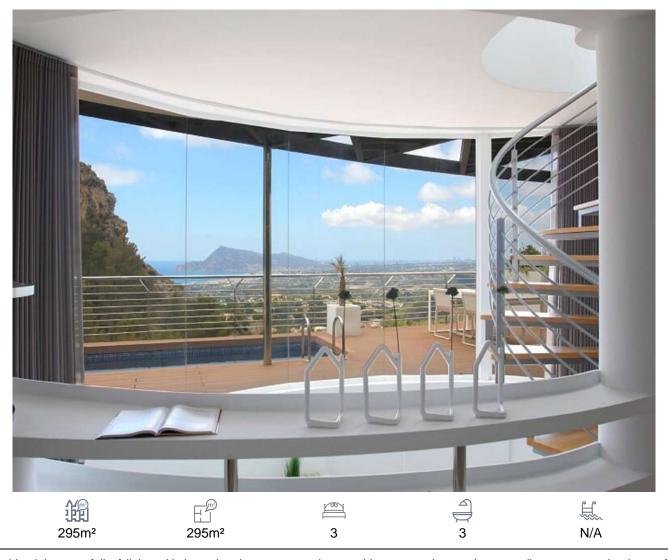

## Villa, Altea, Alicante

1,102,500€

A residential estate full of light, with large interior spaces, unique architecture and natural surroundings, panoramic views of the Mediterranean Sea and the skyline of Benidorm. A closed residential complex, with detached homes designed with state of the art architecture, where each residence has its own exclusive design, making it unique. The houses are outstanding for their natural light and large interior spaces, with layouts offering 3 and 4 bedrooms, 3 and 4 bathrooms, an open kitchen, living rooms and dining rooms of different shapes, terrace, swimming room, barbeque, a locked garage and a lift.