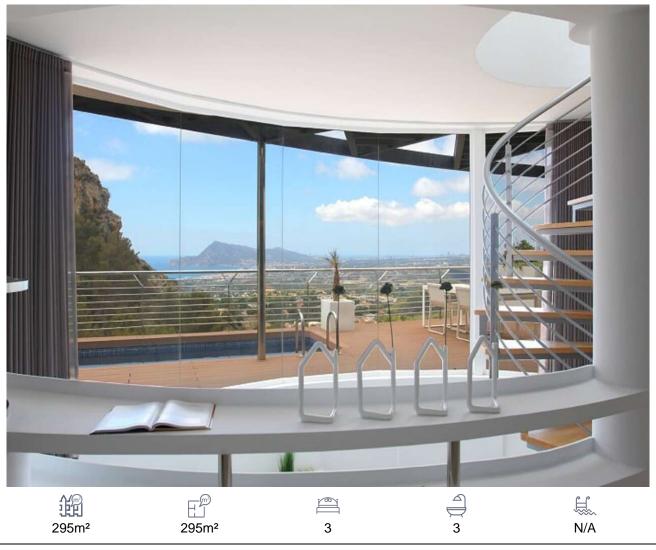

## Villa, Altea, Alicante

1,102,500€

A residential estate full of light, with large interior spaces, unique architecture and natural surroundings, panoramic views of the Mediterranean Sea and the skyline of Benidorm. A closed residential complex, with detached homes designed with state of the art architecture, where each residence has its own exclusive design, making it unique. The houses are outstanding for their natural light and large interior spaces, with layouts offering 3 and 4 bedrooms, 3 and 4 bathrooms, an open kitchen, living rooms and dining rooms of different shapes, terrace, swimming room, barbeque, a locked garage and a lift.